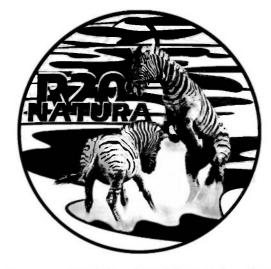

## 2013 Natura Coin Series

Nature's Families - The Zebra

Reverse - R100 (1oz) 24ct Gold Natura Coin

Reverse - R50 (1/2 oz) 24ct Gold Natura Coin

Reverse - R20 (1/4 oz) 24ct Gold Natura Coin

Reverse - R10 (1/10 oz) 24ct Gold Natura Coin