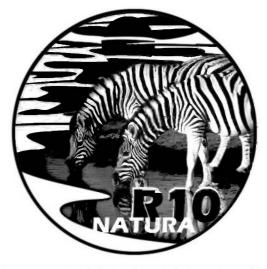

## 2013 Natura Coin Series

Nature's Families - The Zebra

Reverse - R100 (1oz) 24ct Gold Natura Coin

Reverse - R50 (1/2 oz) 24ct Gold Natura Coin

Reverse - R20 (1/4 oz) 24ct Gold Natura Coin

Reverse - R10 (1/10 oz) 24ct Gold Natura Coin