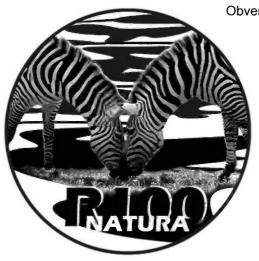

## 2013 Natura Coin Series

Nature's Families - The Zebra

Reverse - R100 (1oz) 24ct Gold Natura Coin

Reverse - R50 (1/2 oz) 24ct Gold Natura Coin

Reverse - R20 (1/4 oz) 24ct Gold Natura Coin

Reverse - R10 (1/10 oz) 24ct Gold Natura Coin