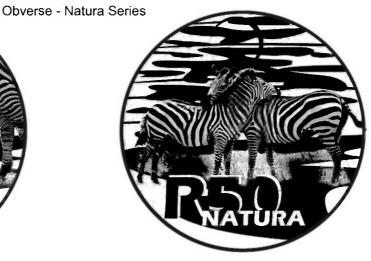

## 2013 Natura Coin Series

Nature's Families - The Zebra

Reverse - R100 (1oz) 24ct Gold Natura Coin

Reverse - R50 (1/2 oz) 24ct Gold Natura Coin

Reverse - R20 (1/4 oz) 24ct Gold Natura Coin

Reverse - R10 (1/10 oz) 24ct Gold Natura Coin