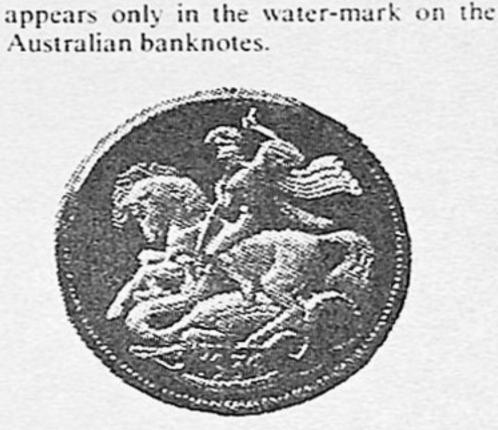

St. George on a horse killing the dragon.

There are two types of reverse for

Britain; on one the horse is facing left

and on the other the horse is facing

right. They were struck only in proof

condition and are most common in

silver although a limited number of gilt-

bronze and gold specimens were also

struck. They were first struck after the

First World War by a private firm and

had no official government backing:

some have been restruck and hence the

lowering of the price to \$35. Some

numismatists include them in their

collections and they are often listed in

Edward VIII appears on the bank-

notes of only two countries: Canada and

Australia. His portrait is plainly visible

on the Canadian banknotes but it

auction catalogues.

Those who wish to have a coin with a

Montreal, P.Q., Canada.

40mm silver medal struck for Great Britain after the First World War, but dated 1936, shows St. George killing the dragon.

A youthful portrait of Edward VIII is shown facing left in the watermark on all Australian banknotes with the portrait of King George V issued from 1933 to 1939. The banknotes are not

dated and the portrait of King George V faces frontward. The watermark was first used on Australian banknotes with those issued in 1933. The denominations issued are 10 shillings, and 1, 5, and 10 pounds. There are three types for the 10 shilling denomination (Type 1 and Type II are brown and larger than type III which is orange. Type II shows TEN SHILLINGS in red letters around the edge on the obverse. Type I is exactly as Type II but does not show the words TEN SHILLINGS around the edge on the obverse). There is only one type for the 1, 5, and 10 pounds notes. Specimens of all denominations in fine condition are as yet inexpensive and sell for about: 10 shillings (types I and II \$15, and type III \$5); one pound (\$8.50) five pounds (\$18. 75); and ten pounds (\$37.50). It is interesting to note that a British monarch and his eldest son (slated to be the next monarch) appear on the same banknote. Banknotes