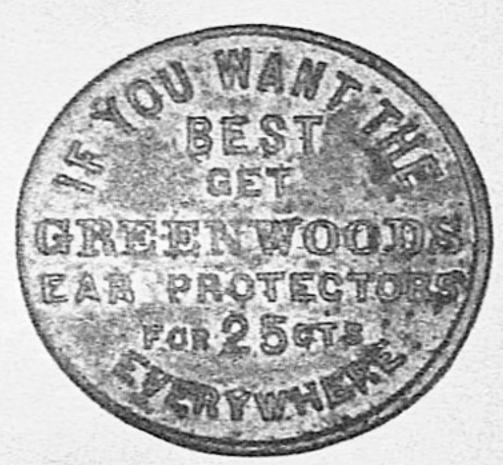

Earmuffs were invented in 1873 by Chester Greenwood of Farmington, Maine. He didn't call them earmuffs. His term was "ear protectors" or "ear mufflers". He began manufacturing them commercially in 1874 and obtained patent No. 188,292 on March 13, 1877.

All too often the inventor of some interesting everyday article never saw fit to issue advertising tokens to promote his product. It is particularly satisfying when one is able to obtain tokens of the

by ARLIE S. SLABAUGH

original inventor of a seemingly common product. In the case of earmuffs, most people probably accept them as a centuries-old invention whose originator is inknown.

Not only did Greenwood invent earmuffs, he issued an advertising token that clearly depicts them in use. It apparently wasn't enough — possibly because he either didn't issue enough tokens to assure his undying fame, or else those who obtained one of his earmuffs or tokens merely thought of him as the manufacturer and didn't realize that he was also the man who had found a neat way to protect those tender projections on each side of the head.

Greenwood's token is listed in Adams (Miller) catalog of U.S. store cards as No. 4 under Maine. Made of brass, it is 24mm in size. In addition to Greenwood's address and business, we learn that he sold his "ear protectors" for 25 cents. When one considers that this token was apparently issued in the 1870's during his first years of business, it can be seen that today's earmuff represents a fairly good value, aside from keeping the ears warm. Allowing for the difference in the purchasing value of money, the comparative cost of earmuffs - nearly a hundred years later is actually less now, although the price tag is higher.