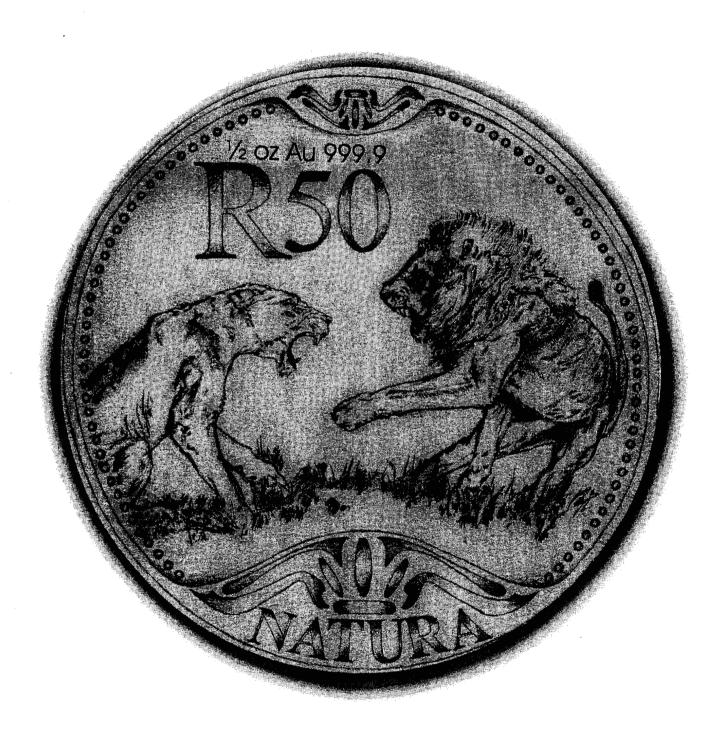

# NATURA GOLD COIN SERIES 1/2 oz, 24 carat gold R50-00 denomination Reverse side of coin