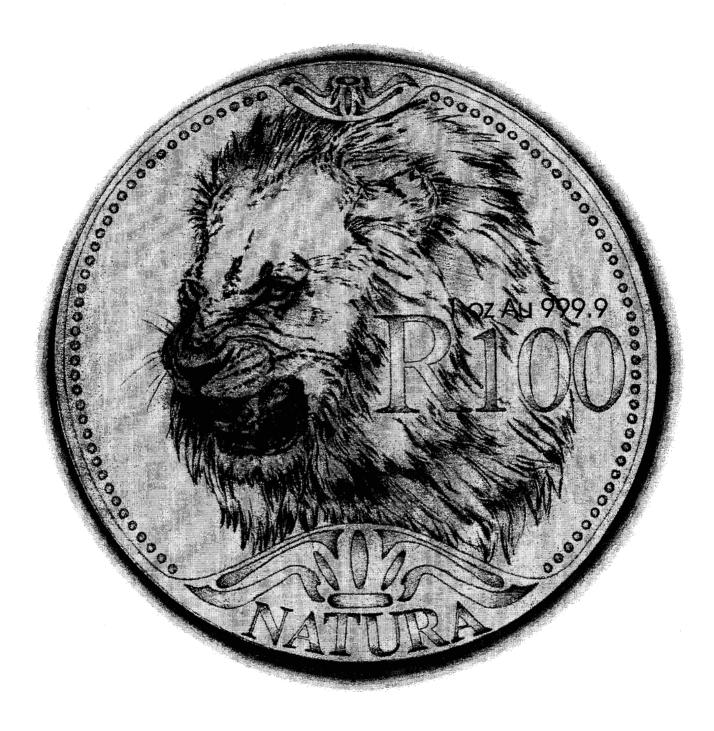

# NATURA GOLD COIN SERIES 1 oz, 24 carat gold R100-00 denomination Reverse side of coin