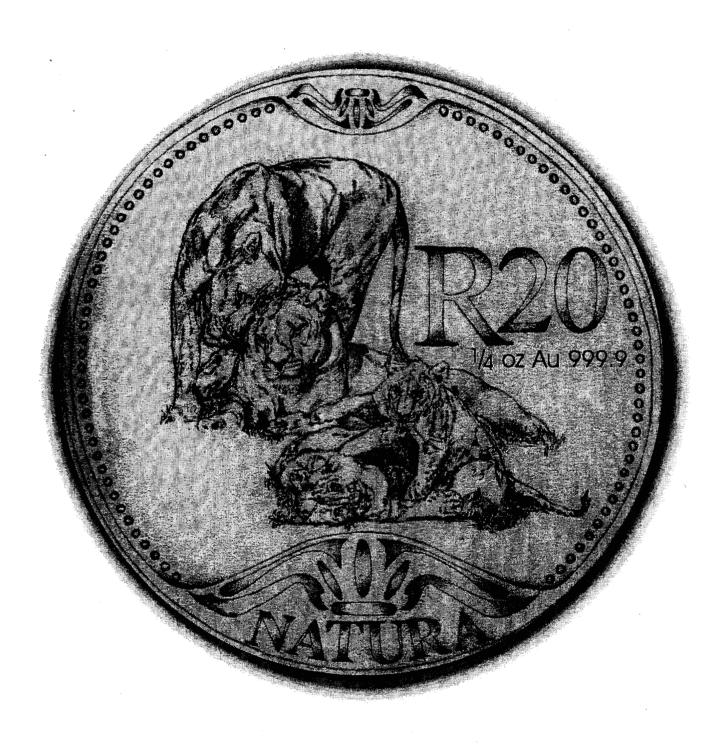

# NATURA GOLD COIN SERIES 1/4 oz, 24 carat gold R20-00 denomination Reverse side of coin