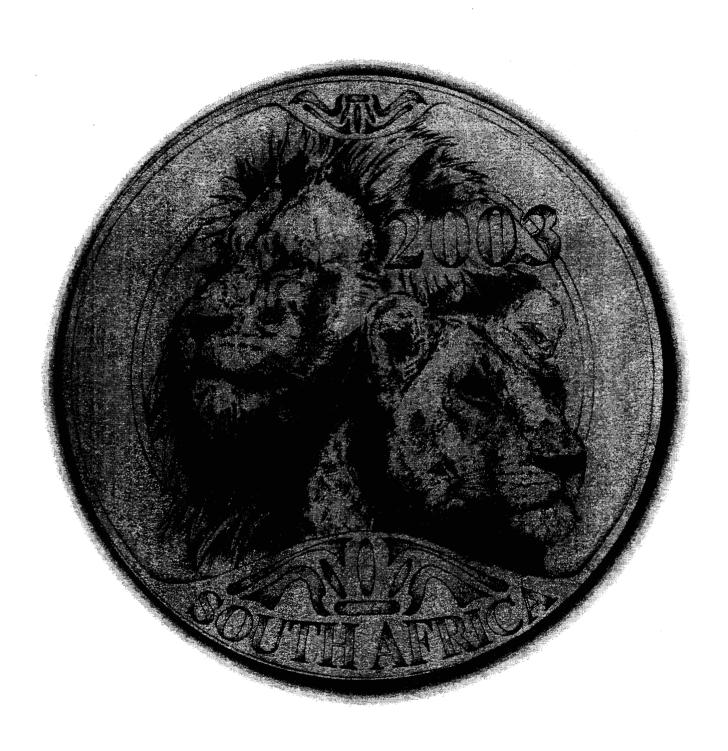

e legal tender as from January 2003; and
- b) that the designs of the said coins will be the designs as shown and which is attached to this notice; and
- c) that the specifications of the said coins are as follows:

| DENOMINATION        | DIAMETER | TOLERANCE ON DIAMETER (POSITIVE AND NEGATIVE) |
|---------------------|----------|-----------------------------------------------|
| 1 oz gold Natura    | 32,69 mm | 0,8 mm                                        |
| 1/2 oz gold Natura  | 27,00 mm | 0,7 mm                                        |
| 1∕₄oz gold Natura   | 22,00 mm | 0,6 mm                                        |
| 1/10 oz gold Natura | 16,50 mm | 0,5 mm                                        |

TREVOR A. MANUEL, MP MINISTER OF FINANCE

## NATURA GOLD COIN SERIES Common Obverse



# NATURA GOLD COIN SERIES 1 oz, 24 carat gold R100-00 denomination Reverse side of coin



# NATURA GOLD COIN SERIES 1/2 oz, 24 carat gold R50-00 denomination Reverse side of coin





# NATURA GOLD COIN SERIES 1/4 oz, 24 carat gold R20-00 denomination Reverse side of coin



# NATURA GOLD COIN SERIES 1/10 oz, 24 carat gold R20-00 face value Reverse side of coin