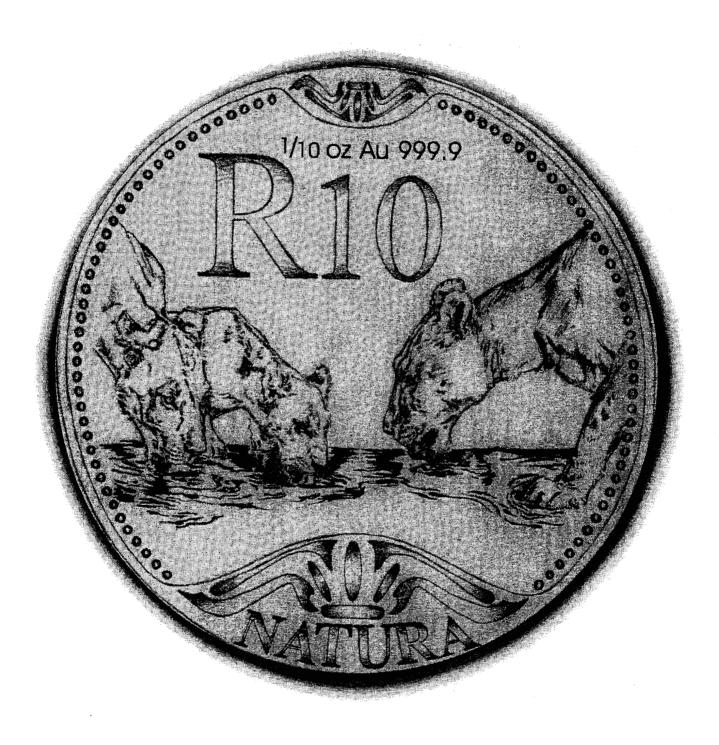

# NATURA GOLD COIN SERIES 1/10 oz, 24 carat gold R20-00 face value Reverse side of coin