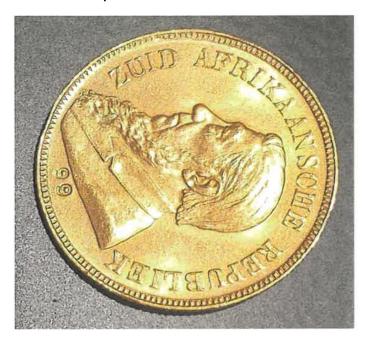

## **1874 Burgers Pond Observe Course Beard**

1892 Kruger Double Shaft Obverse

ANNEXURE 3: 1892 Kruger Double Shaft Pond

1892 Single Shaft Pond

ANNEXURE 4:

1892 Kruger Double Shaft Half Pond

1892 Kruger Double Shaft Crown (5 shillings) Reverse