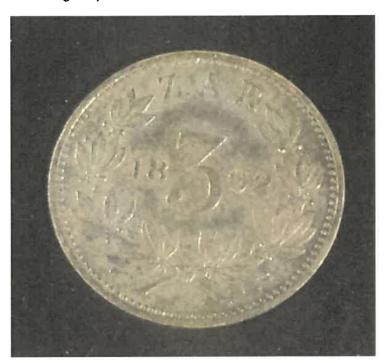

#### **ANNEXURE 7:**

1892 Silver 1 shilling 2 shilling and Kruger 3 pence obverse

1892 Kruger Sixpence Obverse and Reverse

#### **ANNEXURE 8:**

1892 Kruger 3 pence Reverse