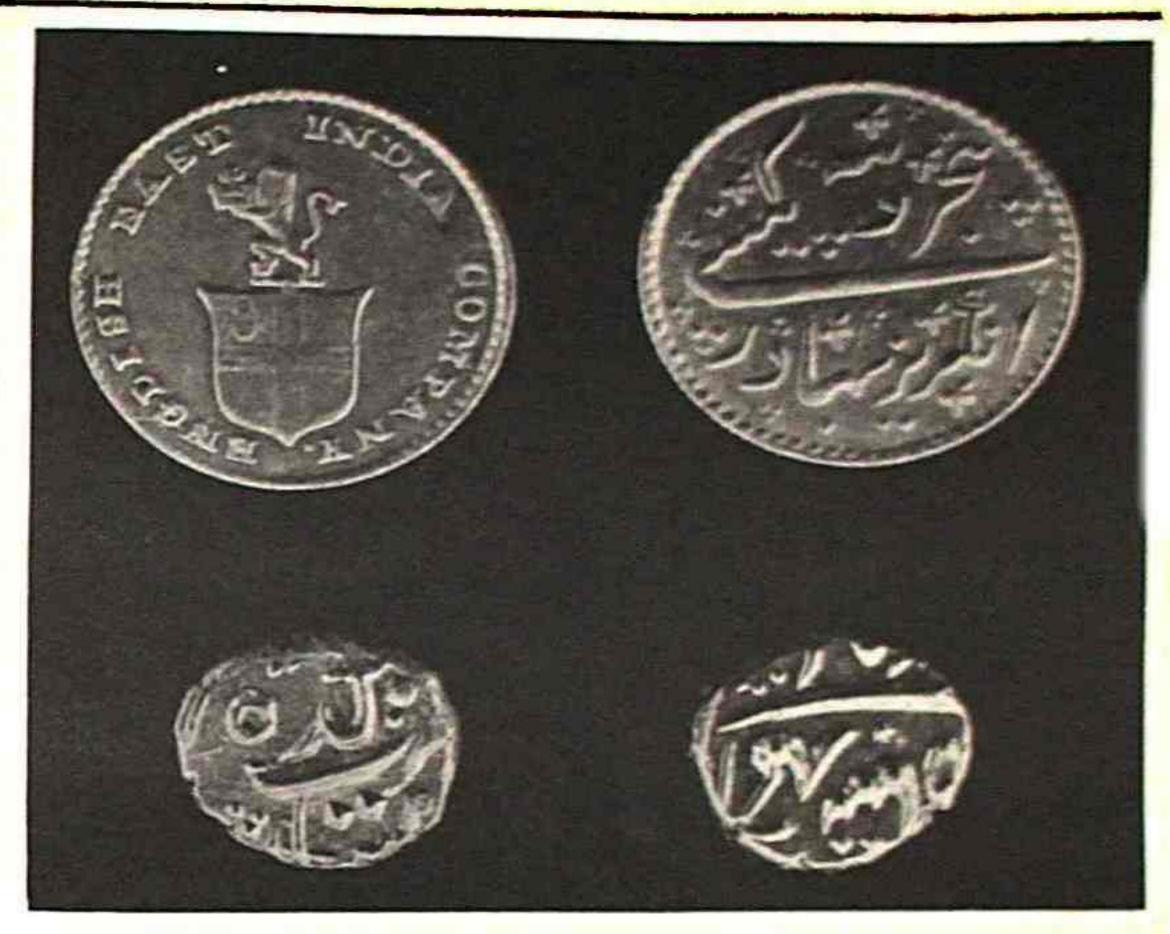

The expert found that by passing a 15 amp electric current through

FOUND IN 144-YEAR-OLD WRECK OFF

Gold coins from the "Fame". Above, obverse (left) with the Company's Coat of Arms and reverse in persian the one mobur with Dr. Michell's cardboard discabove. Below, a two pagoda (left) and one pagoda — both garter type — with the obverse and reverse of a star pagoda at the bottom.

More coins from the "Fame". Above the obverse (left) and reverse of a 1/4 mohur. Below the ob. and rev. of a 1/4 mohur.

rusty styringes and medical equipment. Records showed that a certain Dr. Hamilton and his family were returning to England on the Fame and it is presumed that the coins were those Dr. Hamilton had collected during his stay in India.

Each coin sold is accompanied by a round cardboard disc certifying that the coin was found on the Fame.. Each disc bears Dr. Mitchell's signature.

mohurs, Spanish dollars, guilders and shillings were circulated. No sooner were they issued than they disappeared. Replacements suffered the same fate. Coinage was scarce again and "Good fors" for small values appeared. The Governor allowed the use of Indian gold and silver coins to alleviate the shortage and the new big "Cartwheel" penny and twopenny pieces were imported to help out. The gold coins were redeemable at a premium to keep them in the country.