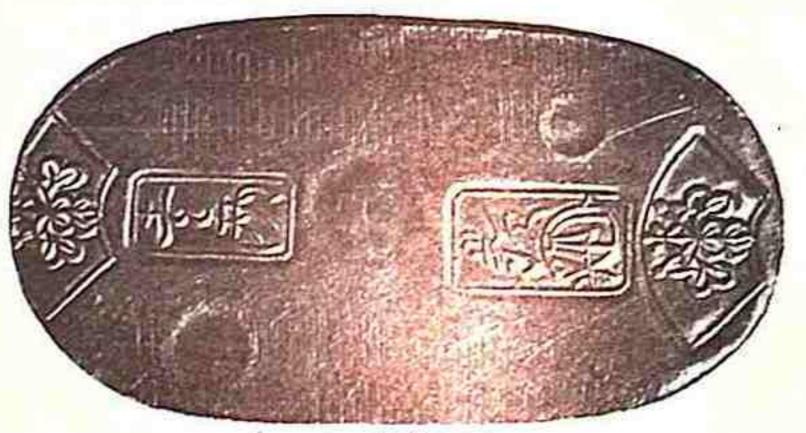

More coins from the "Fame". Above the obverse (left) and reverse of a 1/4 mohur. Below the ob. and rev. of a 1/4 mohur.

rusty styringes and medical equipment. Records showed that a certain Dr. Hamilton and his family were returning to England on the Fame and it is presumed that the coins were those Dr. Hamilton had collected during his stay in India.