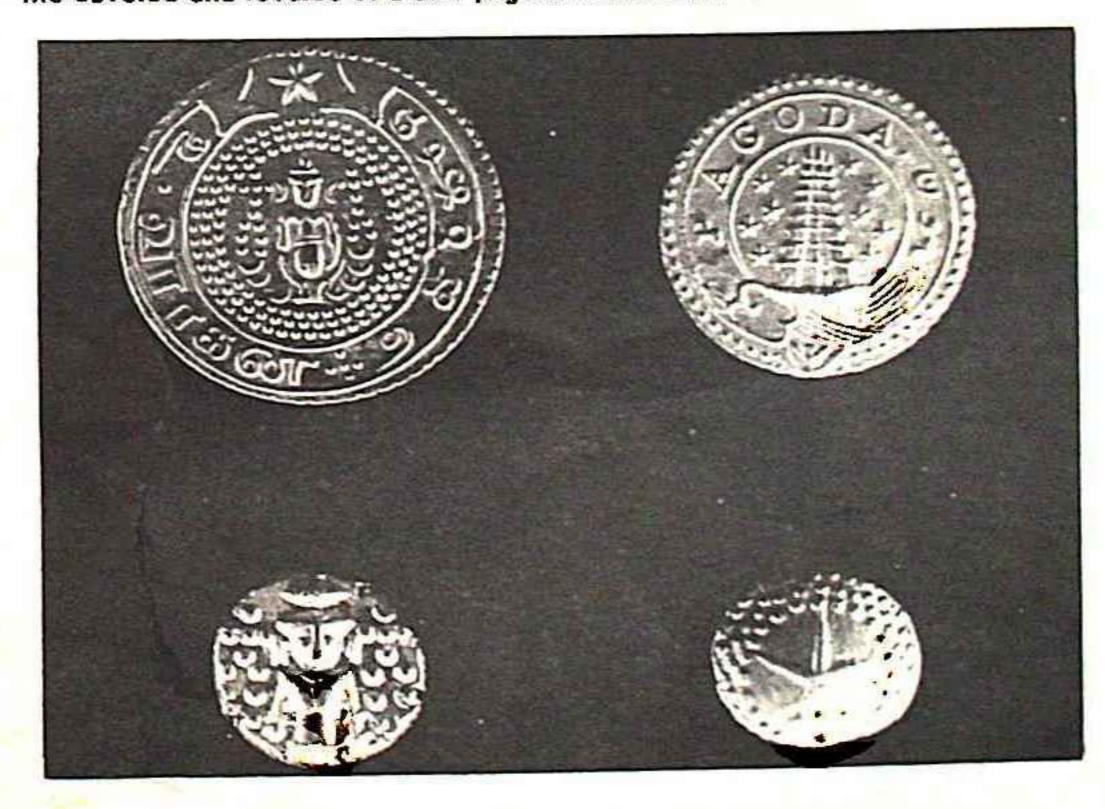

The bulk of the coins consist of British East India Company 1 Mohurs, Star Pagodas and many English Guineas and Sovereigns. Included in the find were some rare coins which have seldom been seen in South Africa.

The expert found that by passing a 15 amp electric current through

FOUND IN 144-YEAR-OLD WRECK OFF

Gold coins from the "Fame". Above, obverse (left) with the Company's Coat of Arms and reverse in persian the one mobur with Dr. Michell's cardboard discabove. Below, a two pagoda (left) and one pagoda — both garter type — with the obverse and reverse of a star pagoda at the bottom.