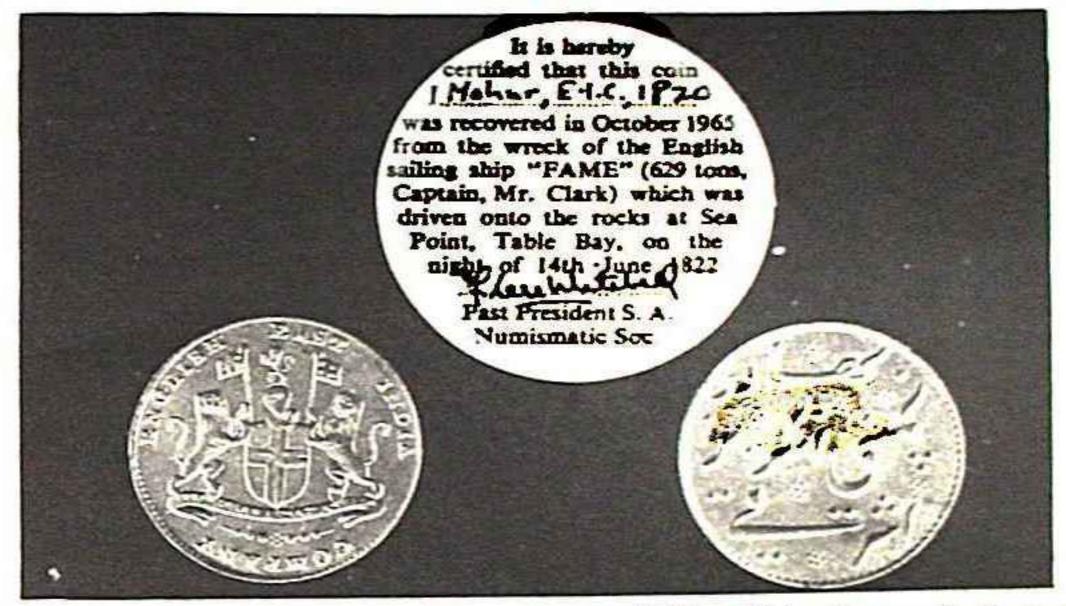

## MOST IMPORTANT FIND EVER

Two young Cape Town skin divers have discovered the largest hoard of sunken treasure ever found off South Africa's coast. The gold coins — said to be worth more than R20,000 — have been recovered from the rotting hull of the 629-ton British ship, Fame, which sank near Cape Town in a wintery gale on June 14, 1822.

The bulk of the coins consist of British East India Company 1 Mohurs, Star Pagodas and many English Guineas and Sovereigns. Included in the find were some rare coins which have seldom been seen in South Africa.

The expert found that by passing a 15 amp electric current through

FOUND IN 144-YEAR-OLD WRECK OFF

Gold coins from the "Fame". Above, obverse (left) with the Company's Coat of Arms and reverse in persian the one mobur with Dr. Michell's cardboard discabove. Below, a two pagoda (left) and one pagoda — both garter type — with the obverse and reverse of a star pagoda at the bottom.

Old records in Cape Town show that the Fame was returning from India under the command of Captain Clarke. On board the vessel were a number of British officers returning to England after a tour of duty in India.

The Fame stayed in Cape Town about a month and set sail for England on June 14. She was hardly out of the port when a strong North Westerley drove the ship onto the rocks off Sea Point. She sank in about 50 foot of water with no loss of life.

An advertisement appeared in the Cape Town newspapers soon after warning that anyone found pilaging the wreck would be severely punished. A few weeks later another advertisement invited Capetonians to attend the sale of coins found in the wreck.

The coins which were sold in 1822 were presumably from the ship's strong box.

Dr. Mitchell and his helpers were at a loss to know who the coins belonged to, which they had found.

Near the coins found in the ship, the divers discovered a few

Each coin sold is accompanied by a round cardboard disc certifying that the coin was found on the Fame.. Each disc bears Dr. Mitchell's signature.

mohurs, Spanish dollars, guilders and shillings were circulated. No sooner were they issued than they disappeared. Replacements suffered the same fate. Coinage was scarce again and "Good fors" for small values appeared. The Governor allowed the use of Indian gold and silver coins to alleviate the shortage and the new big "Cartwheel" penny and twopenny pieces were imported to help out. The gold coins were redeemable at a premium to keep them in the country.