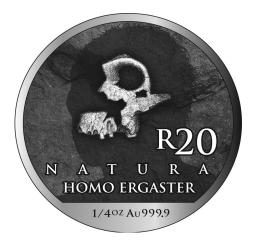

# **2019 Natura Coin Series**Cradle of Humankind - Hominids

Common obverse (R100, R50, R20, R10 and R5)

Reverse: R100 (1oz, Au 999.9)

Reverse: R50 (1/2oz, Au 999.9)

Reverse: R20 (1/4oz, Au 999.9)

Reverse: R10 (1/10oz, Au 999.9)