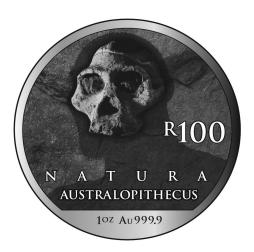

# **2019 Natura Coin Series**Cradle of Humankind - Hominids

Common obverse (R100, R50, R20, R10 and R5)

Reverse: R100 (1oz, Au 999.9)

Reverse: R50 (1/2oz, Au 999.9)

Reverse: R20 (1/4oz, Au 999.9)

Reverse: R10 (1/10oz, Au 999.9)