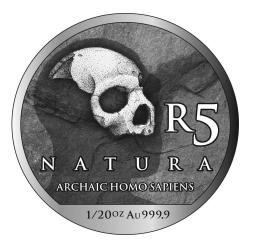

- a) that the R100 (1oz, 24-carat gold) Natura coin, the R50 (1/2oz, 24-carat gold) Natura coin, the R20 (1/4oz, 24-carat gold) Natura coin, the R10 (1/10oz, 24-carat gold) Natura coin, and the R5 (1/20oz, 24-carat gold) Natura coin, as set out in Section (a) of the Second Schedule to the said Act, which will be manufactured, and will be issued by virtue of section 16(1) of the said Act, will be legal tender as from 1 January 2019; and
- b) that the designs of the said coins will be the designs as shown and which are attached to this notice; and
- c) that the specifications of the said coins are as follows:

| DENOMINATION                | DIAMETER*1 | MASS*2  |
|-----------------------------|------------|---------|
| R100 (1oz, 24-carat gold)   | 32.69mm    | 31.107g |
| R50 (1/2oz, 24-carat gold)  | 27.00mm    | 15.553g |
| R20 (1/4oz, 24-carat gold)  | 22.00mm    | 7.777g  |
| R10 (1/10oz, 24-carat gold) | 16.50mm    | 3.110g  |
| R5 (1/20oz, 24-carat gold)  | 12.00mm    | 1.555g  |

Reverse: R5 (1/20oz, Au 999.9)