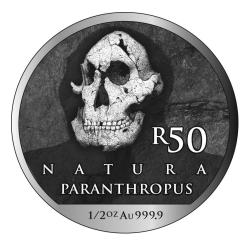

# **2019 Natura Coin Series**Cradle of Humankind - Hominids

Common obverse (R100, R50, R20, R10 and R5)

Reverse: R100 (1oz, Au 999.9)

Reverse: R50 (1/2oz, Au 999.9)

Reverse: R20 (1/4oz, Au 999.9)

Reverse: R10 (1/10oz, Au 999.9)