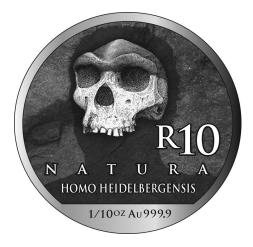

- a) that the R100 (1oz, 24-carat gold) Natura coin, the R50 (1/2oz, 24-carat gold) Natura coin, the R20 (1/4oz, 24-carat gold) Natura coin, the R10 (1/10oz, 24-carat gold) Natura coin, and the R5 (1/20oz, 24-carat gold) Natura coin, as set out in Section (a) of the Second Schedule to the said Act, which will be manufactured, and will be issued by virtue of section 16(1) of the said Act, will be legal tender as from 1 January 2019; and
- b) that the designs of the said coins will be the designs as shown and which are attached to this notice; and
- c) that the specifications of the said coins are as follows:

| DENOMINATION                | DIAMETER*1 | MASS*2  |
|-----------------------------|------------|---------|
| R100 (1oz, 24-carat gold)   | 32.69mm    | 31.107g |
| R50 (1/2oz, 24-carat gold)  | 27.00mm    | 15.553g |
| R20 (1/4oz, 24-carat gold)  | 22.00mm    | 7.777g  |
| R10 (1/10oz, 24-carat gold) | 16.50mm    | 3.110g  |
| R5 (1/20oz, 24-carat gold)  | 12.00mm    | 1.555g  |

# **2019 Natura Coin Series**Cradle of Humankind - Hominids

Common obverse (R100, R50, R20, R10 and R5)

Reverse: R100 (1oz, Au 999.9)

Reverse: R50 (1/2oz, Au 999.9)

Reverse: R20 (1/4oz, Au 999.9)

Reverse: R10 (1/10oz, Au 999.9)