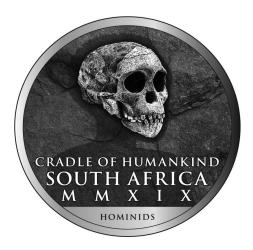

# **2019 Natura Coin Series**Cradle of Humankind - Hominids

Common obverse (R100, R50, R20, R10 and R5)

Reverse: R100 (1oz, Au 999.9)

Reverse: R50 (1/2oz, Au 999.9)

Reverse: R20 (1/4oz, Au 999.9)

Reverse: R10 (1/10oz, Au 999.9)