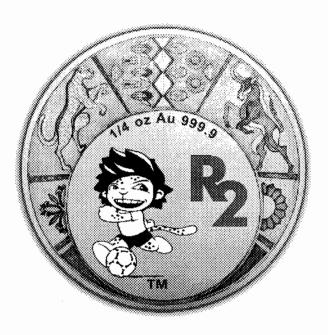

# 2009 SOCCER WORLD CUP COIN SERIES

# 2010 FIFA WORLD CUP SOUTH AFRICA™

Reverse - R2 (1/4 oz) Gold FIFA Coin

Reverse - R1 (1/10 oz) Gold FIFA Coin

Reverse - R2 Silver FIFA Crown

Printed by and obtainable from the Government Printer, Bosman Street, Private Bag X85, Pretoria, 0001