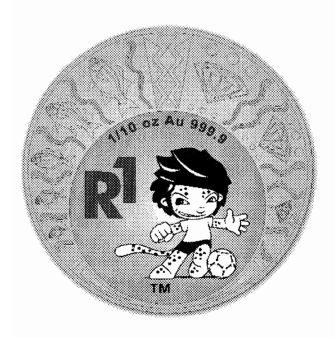

# 2009 SOCCER WORLD CUP COIN SERIES

# 2010 FIFA WORLD CUP SOUTH AFRICA™

Reverse - R2 (1/4 oz) Gold FIFA Coin

Reverse - R1 (1/10 oz) Gold FIFA Coin

Reverse - R2 Silver FIFA Crown

Printed by and obtainable from the Government Printer, Bosman Street, Private Bag X85, Pretoria, 0001