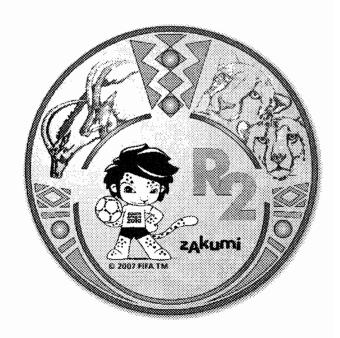

# 2009 SOCCER WORLD CUP COIN SERIES

# 2010 FIFA WORLD CUP SOUTH AFRICA™

Reverse - R2 (1/4 oz) Gold FIFA Coin

Reverse - R1 (1/10 oz) Gold FIFA Coin

Reverse - R2 Silver FIFA Crown

Printed by and obtainable from the Government Printer, Bosman Street, Private Bag X85, Pretoria, 0001