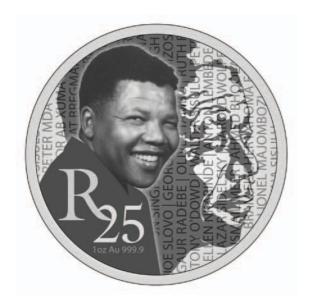

## 2015 Protea Series Life of a Legend - Nelson Mandela

Theme: Johannesburg

Reverse: R25 (1oz, Au 999.9)

Reverse: R5 (1/10oz, Au 999.9)

Reverse: R1 (Ag 925, Cu 75)