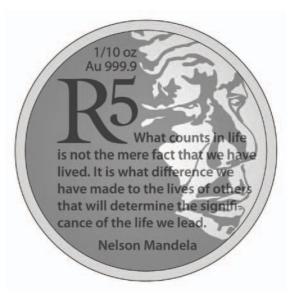

## 2015 Protea Series Life of a Legend - Nelson Mandela

Theme: Johannesburg

Reverse: R25 (1oz, Au 999.9)

Reverse: R5 (1/10oz, Au 999.9)

Reverse: R1 (Ag 925, Cu 75)