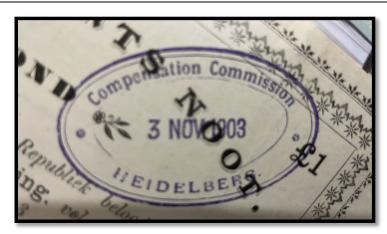

## **CANCELLATION STAMPS & MARKS**

| Туре                                                 | Page |
|------------------------------------------------------|------|
| Type 1 – CJC Cancellation Stamps – Boxes             | 41   |
| Type 2 – CJC Cancellation Stamps – Ovals             | 43   |
| Type 3 – CJC Cancellation Stamps – Long & Borderless | 45   |
| Type 4 – Compensation Commission                     | 45   |
| Type 5 – Transvaal Repatriation Department           | 46   |
| Type 6 – District Commission                         | 46   |
| Type 7 – Combination Stamps                          | 47   |
| Type 8 – Other Stamps                                | 48   |
| Type 9 – 5-Point Star Perforation                    | 51   |
| Type 10 – Punch Hole Perforation                     | 52   |
| Type 11 – Handwritten Cancellations                  | 52   |