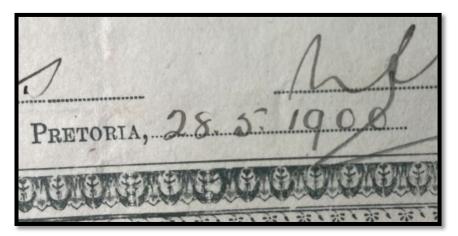

## (2) 1 Pound – Pretoria – No. 3,801 – No. 15,800

| Auditor General                    | Jannie S Marais               |
|------------------------------------|-------------------------------|
| Treasurer-General                  | Nicolaas S Malherbe           |
| Border Pattern:<br>Stars & Crosses |                               |
| Ornamental Ruling                  | <b>──◇Ð◇Ø◇</b>                |
| PICK                               | 54b                           |
| Dimensions                         | 21x11.7cm                     |
| Font Size                          | 4.5mm                         |
| Printer                            | Gov. Printing Works, Pretoria |
| Date                               | 28-5-1900                     |
| Intended Prints                    | 12,000                        |
| Estimated Prints                   | 12,000                        |
| Lowest Serial No                   | 3,804                         |
| Highest Serial No                  | 15,799                        |