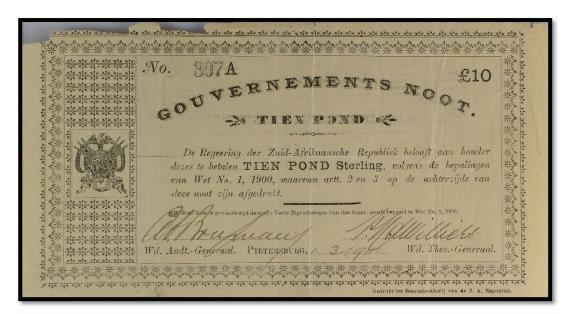

### (7) 10 Pounds – Pretoria – No. 501 – No. 2,000

| Auditor General           | Jannie S Marais               |
|---------------------------|-------------------------------|
| Treasurer-General         | Nicolaas S Malherbe           |
| Border Pattern:<br>Spades |                               |
| Ornamental Ruling         |                               |
| PICK                      | 56a                           |
| Dimensions                | 21x11.7cm                     |
| Font Size                 | 4.5mm                         |
| Printer                   | Gov. Printing Works, Pretoria |
| Date                      | 28-5-1900                     |
| Intended Prints           | 2,000                         |
| Estimated Prints          | 1,500                         |
| Lowest Serial No          | 501                           |
| Highest Serial No         | 1,980                         |

1. Serial number 1 to 500 was never printed or went missing.

#### (8) 10 Pounds – Pretoria – 2,001 – 10,000

| Auditor General           | Jannie S Marais               |
|---------------------------|-------------------------------|
| Treasurer-General         | Nicolaas S Malherbe           |
|                           | Nicolads 3 Mainer be          |
| Border Pattern:<br>Spades |                               |
| Ornamental Ruling         | 一一一                           |
| PICK                      | 56b                           |
| Dimensions                | 21x11.7cm                     |
| Font Size                 | 6mm                           |
| Printer                   | Gov. Printing Works, Pretoria |
| Date                      | 28-5-1900                     |
| Intended Prints           | 8,000                         |
| Estimated Prints          | 8,000                         |
| Lowest Serial No          | 2,021                         |
| Highest Serial No         | 9,895                         |

1. "No." omitted from serial number.