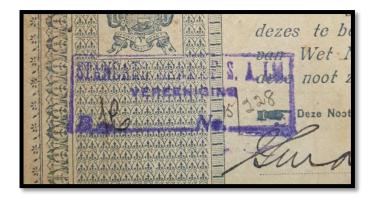

## **CANCELLATION STAMPS & MARKS**

| Туре                                                 | Page |
|------------------------------------------------------|------|
| Type 1 – CJC Cancellation Stamps – Boxes             | 41   |
| Type 2 – CJC Cancellation Stamps – Ovals             | 43   |
| Type 3 – CJC Cancellation Stamps – Long & Borderless | 45   |
| Type 4 – Compensation Commission                     | 45   |
| Type 5 – Transvaal Repatriation Department           | 46   |
| Type 6 – District Commission                         | 46   |
| Type 7 – Combination Stamps                          | 47   |
| Type 8 – Other Stamps                                | 48   |
| Type 9 – 5-Point Star Perforation                    | 51   |
| Type 10 – Punch Hole Perforation                     | 52   |
| Type 11 – Handwritten Cancellations                  | 52   |