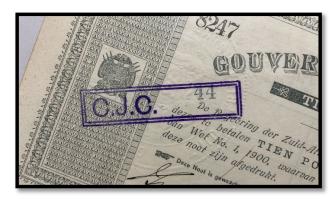

## **CANCELLATION STAMPS & MARKS**

| Туре                                                 | Page |
|------------------------------------------------------|------|
| Type 1 – CJC Cancellation Stamps – Boxes             | 41   |
| Type 2 – CJC Cancellation Stamps – Ovals             | 43   |
| Type 3 – CJC Cancellation Stamps – Long & Borderless | 45   |
| Type 4 – Compensation Commission                     | 45   |
| Type 5 – Transvaal Repatriation Department           | 46   |
| Type 6 – District Commission                         | 46   |
| Type 7 – Combination Stamps                          | 47   |
| Type 8 – Other Stamps                                | 48   |
| Type 9 – 5-Point Star Perforation                    | 51   |
| Type 10 – Punch Hole Perforation                     | 52   |
| Type 11 – Handwritten Cancellations                  | 52   |