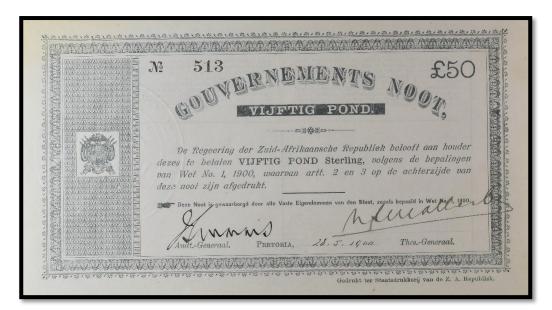

>Spades |                                        |
| Ornamental Ruling         | 一一・・・・・・・・・・・・・・・・・・・・・・・・・・・・・・・・・・・・ |
| PICK                      | 57b                                    |
| Dimensions                | 21x11.7cm                              |
| Font Size                 | 6mm                                    |
| Printer                   | Gov. Printing Works, Pretoria          |
| Date                      | 28-5-1900                              |
| Intended Prints           | 3,875                                  |
| Estimated Prints          | 3,875                                  |
| Lowest Serial No          | 1,130                                  |
| Highest Serial No         | 4,996                                  |

1. "No." omitted from serial number.





### (11) 50 Pounds – Pretoria – No. 101 – No. 1,500

| Auditor General           | Jannie S Marais                        |
|---------------------------|----------------------------------------|
| Treasurer-General         | Nicolaas S Malherbe                    |
| Border Pattern:<br>Spades |                                        |
| Ornamental Ruling         | 一・・・・・・・・・・・・・・・・・・・・・・・・・・・・・・・・・・・・・ |
| PICK                      | 58                                     |
| Dimensions                | 21x11.7cm                              |
| Font Size                 | 4.5mm                                  |
| Printer                   | Gov. Printing Works, Pretoria          |
| Date                      | 28-5-1900                              |
| Intended Prints           | 2,0