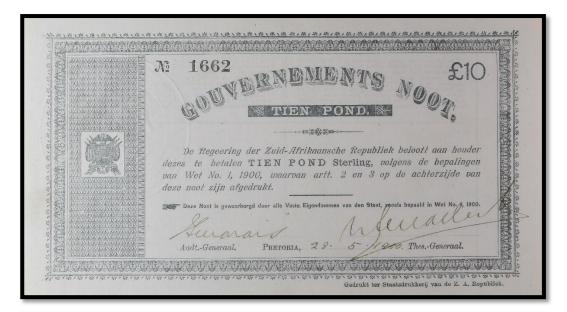

### (7) 10 Pounds – Pretoria – No. 501 – No. 2,000

| Auditor General           | Jannie S Marais               |
|---------------------------|-------------------------------|
| Treasurer-General         | Nicolaas S Malherbe           |
| Border Pattern:<br>Spades |                               |
| Ornamental Ruling         |                               |
| PICK                      | 56a                           |
| Dimensions                | 21x11.7cm                     |
| Font Size                 | 4.5mm                         |
| Printer                   | Gov. Printing Works, Pretoria |
| Date                      | 28-5-1900                     |
| Intended Prints           | 2,000                         |
| Estimated Prints          | 1,500                         |
| Lowest Serial No          | 501                           |
| Highest Serial No         | 1,980                         |

1. Serial number 1 to 500 was never printed or went missing.