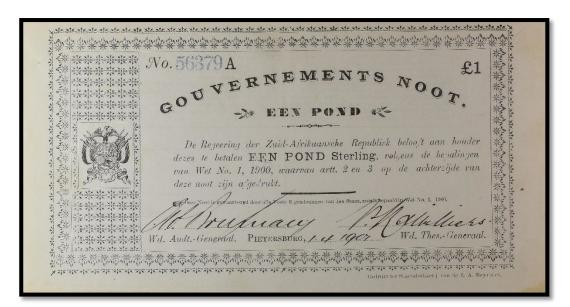

## (3) 1 Pound – Pretoria – 15,801 – 19,100

| Auditor General           | Jannie S Marais               |
|---------------------------|-------------------------------|
| Treasurer-General         | Nicolaas S Malherbe           |
| Border Pattern:<br>Spades |                               |
| Ornamental Ruling         |                               |
| PICK                      | 54c                           |
| Dimensions                | 21x11.7cm                     |
| Font Size                 | 6mm                           |
| Printer                   | Gov. Printing Works, Pretoria |
| Date                      | 28-5-1900                     |
| Intended Prints           | 9,200                         |
| Estimated Prints          | 3,300                         |
| Lowest Serial No          | 15,832                        |
| Highest Serial No         | 19,046                        |

- 1. Serial 19101 25000 was never printed or went missing.
- 2. "No." omitted from serial number.