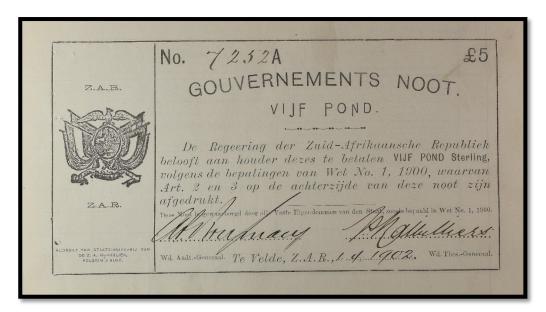

## (4) 5 Pounds – Pretoria – No. 1 – No. 1,000

| <b>Auditor General</b>    | Jannie S Marais               |
|---------------------------|-------------------------------|
| Treasurer-General         | Nicolaas S Malherbe           |
| Border Pattern:<br>Spades |                               |
| Ornamental Ruling         | - TONE OF THE O               |
| PICK                      | 55a                           |
| Dimensions                | 21x11.7cm                     |
| Font Size                 | 4.5mm                         |
| Printer                   | Gov. Printing Works, Pretoria |
| Date                      | 28-5-1900                     |
| Intended Prints           | 1,000                         |
| Estimated Prints          | 1,000                         |
| Lowest Serial No          | 3                             |
| Highest Serial No         | 991                           |