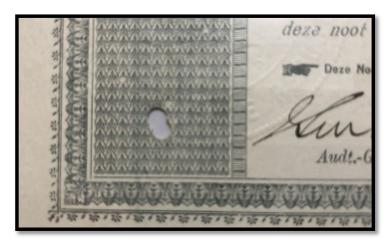

## **CANCELLATION STAMPS & MARKS**

| Туре                                                 | Page |
|------------------------------------------------------|------|
| Type 1 – CJC Cancellation Stamps – Boxes             | 41   |
| Type 2 – CJC Cancellation Stamps – Ovals             | 43   |
| Type 3 – CJC Cancellation Stamps – Long & Borderless | 45   |
| Type 4 – Compensation Commission                     | 45   |
| Type 5 – Transvaal Repatriation Department           | 46   |
| Type 6 – District Commission                         | 46   |
| Type 7 – Combination Stamps                          | 47   |
| Type 8 – Other Stamps                                | 48   |
| Type 9 – 5-Point Star Perforation                    | 51   |
| Type 10 – Punch Hole Perforation                     | 52   |
| Type 11 – Handwritten Cancellations                  | 52   |