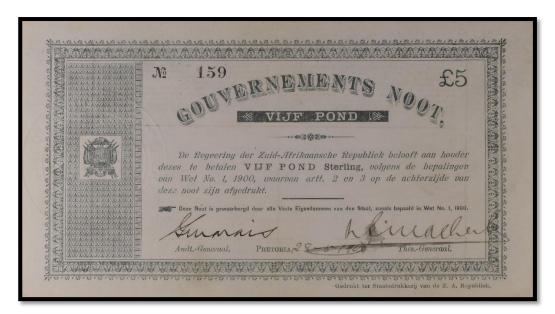

## (4) 5 Pounds – Pretoria – No. 1 – No. 1,000

| <b>Auditor General</b>    | Jannie S Marais               |
|---------------------------|-------------------------------|
| Treasurer-General         | Nicolaas S Malherbe           |
| Border Pattern:<br>Spades |                               |
| Ornamental Ruling         | - TONE OF THE O               |
| PICK                      | 55a                           |
| Dimensions                | 21x11.7cm                     |
| Font Size                 | 4.5mm                         |
| Printer                   | Gov. Printing Works, Pretoria |
| Date                      | 28-5-1900                     |
| Intended Prints           | 1,000                         |
| Estimated Prints          | 1,000                         |
| Lowest Serial No          | 3                             |
| Highest Serial No         | 991                           |