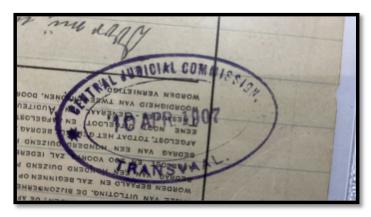

## **CANCELLATION STAMPS & MARKS**

| Туре                                                 | Page |
|------------------------------------------------------|------|
| Type 1 – CJC Cancellation Stamps – Boxes             | 41   |
| Type 2 – CJC Cancellation Stamps – Ovals             | 43   |
| Type 3 – CJC Cancellation Stamps – Long & Borderless | 45   |
| Type 4 – Compensation Commission                     | 45   |
| Type 5 – Transvaal Repatriation Department           | 46   |
| Type 6 – District Commission                         | 46   |
| Type 7 – Combination Stamps                          | 47   |
| Type 8 – Other Stamps                                | 48   |
| Type 9 – 5-Point Star Perforation                    | 51   |
| Type 10 – Punch Hole Perforation                     | 52   |
| Type 11 – Handwritten Cancellations                  | 52   |