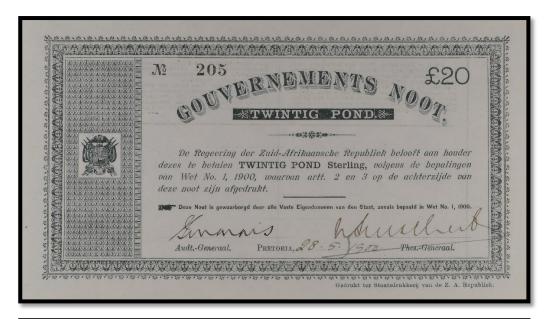

### (9) 20 Pounds – Pretoria – No. 1 – No. 1,125

| Auditor General           | Jannie S Marais                        |
|---------------------------|----------------------------------------|
| Treasurer-General         | Nicolaas S Malherbe                    |
| Border Pattern:<br>Spades |                                        |
| Ornamental Ruling         | 一・・・・・・・・・・・・・・・・・・・・・・・・・・・・・・・・・・・・・ |
| PICK                      | 57a                                    |
| Dimensions                | 21x11.7cm                              |
| Font Size                 | 4.5mm                                  |
| Printer                   | Gov. Printing Works, Pretoria          |
| Date                      | 28-5-1900                              |
| Intended Prints           | 1,125                                  |
| Estimated Prints          | 1,125                                  |
| Lowest Serial No          | 11                                     |
| Highest Serial No         | 1,121                                  |