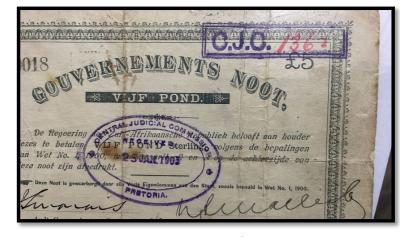

## **CANCELLATION STAMPS & MARKS**

| Туре                                                 | Page |
|------------------------------------------------------|------|
| Type 1 – CJC Cancellation Stamps – Boxes             | 41   |
| Type 2 – CJC Cancellation Stamps – Ovals             | 43   |
| Type 3 – CJC Cancellation Stamps – Long & Borderless | 45   |
| Type 4 – Compensation Commission                     | 45   |
| Type 5 – Transvaal Repatriation Department           | 46   |
| Type 6 – District Commission                         | 46   |
| Type 7 – Combination Stamps                          | 47   |
| Type 8 – Other Stamps                                | 48   |
| Type 9 – 5-Point Star Perforation                    | 51   |
| Type 10 – Punch Hole Perforation                     | 52   |
| Type 11 – Handwritten Cancellations                  | 52   |