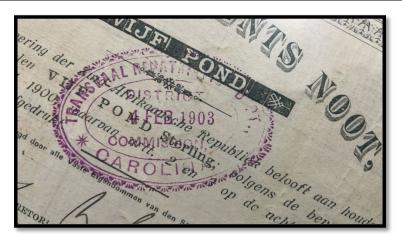

## **CANCELLATION STAMPS & MARKS**

| Туре                                                 | Page |
|------------------------------------------------------|------|
| Type 1 – CJC Cancellation Stamps – Boxes             | 41   |
| Type 2 – CJC Cancellation Stamps – Ovals             | 43   |
| Type 3 – CJC Cancellation Stamps – Long & Borderless | 45   |
| Type 4 – Compensation Commission                     | 45   |
| Type 5 – Transvaal Repatriation Department           | 46   |
| Type 6 – District Commission                         | 46   |
| Type 7 – Combination Stamps                          | 47   |
| Type 8 – Other Stamps                                | 48   |
| Type 9 – 5-Point Star Perforation                    | 51   |
| Type 10 – Punch Hole Perforation                     | 52   |
| Type 11 – Handwritten Cancellations                  | 52   |