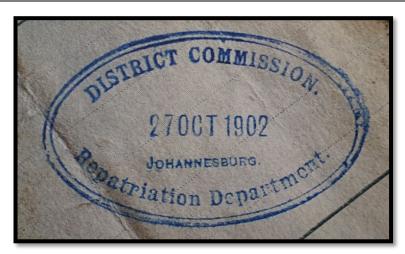

## **CANCELLATION STAMPS & MARKS**

| Туре                                                 | Page |
|------------------------------------------------------|------|
| Type 1 – CJC Cancellation Stamps – Boxes             | 41   |
| Type 2 – CJC Cancellation Stamps – Ovals             | 43   |
| Type 3 – CJC Cancellation Stamps – Long & Borderless | 45   |
| Type 4 – Compensation Commission                     | 45   |
| Type 5 – Transvaal Repatriation Department           | 46   |
| Type 6 – District Commission                         | 46   |
| Type 7 – Combination Stamps                          | 47   |
| Type 8 – Other Stamps                                | 48   |
| Type 9 – 5-Point Star Perforation                    | 51   |
| Type 10 – Punch Hole Perforation                     | 52   |
| Type 11 – Handwritten Cancellations                  | 52   |