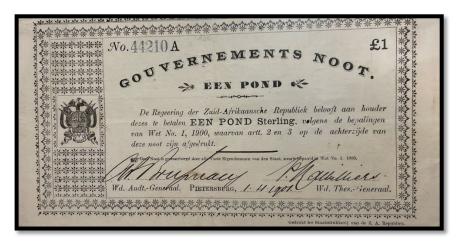

## (2) 1 Pound – Pretoria – No. 3,801 – No. 15,800

| Auditor General                    | Jannie S Marais               |
|------------------------------------|-------------------------------|
| Treasurer-General                  | Nicolaas S Malherbe           |
| Border Pattern:<br>Stars & Crosses |                               |
| Ornamental Ruling                  | <b>──◇Ð◇Ø◇</b>                |
| PICK                               | 54b                           |
| Dimensions                         | 21x11.7cm                     |
| Font Size                          | 4.5mm                         |
| Printer                            | Gov. Printing Works, Pretoria |
| Date                               | 28-5-1900                     |
| Intended Prints                    | 12,000                        |
| Estimated Prints                   | 12,000                        |
| Lowest Serial No                   | 3,804                         |
| Highest Serial No                  | 15,799                        |