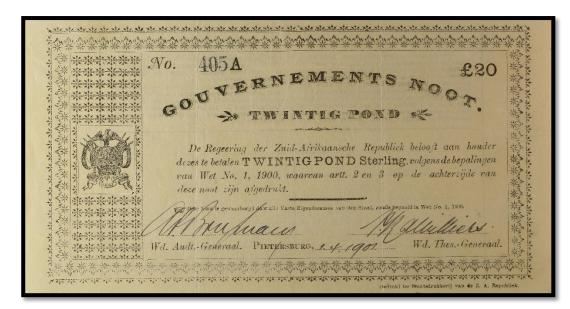

### (9) 20 Pounds – Pretoria – No. 1 – No. 1,125

| Auditor General           | Jannie S Marais                        |
|---------------------------|----------------------------------------|
| Treasurer-General         | Nicolaas S Malherbe                    |
| Border Pattern:<br>Spades |                                        |
| Ornamental Ruling         | 一・・・・・・・・・・・・・・・・・・・・・・・・・・・・・・・・・・・・・ |
| PICK                      | 57a                                    |
| Dimensions                | 21x11.7cm                              |
| Font Size                 | 4.5mm                                  |
| Printer                   | Gov. Printing Works, Pretoria          |
| Date                      | 28-5-1900                              |
| Intended Prints           | 1,125                                  |
| Estimated Prints          | 1,125                                  |
| Lowest Serial No          | 11                                     |
| Highest Serial No         | 1,121                                  |