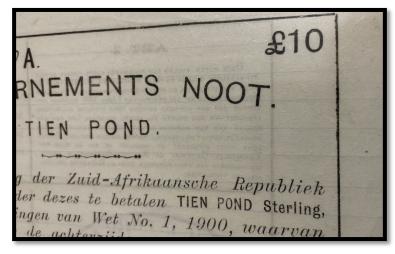

### (7) 10 Pounds – Pretoria – No. 501 – No. 2,000

| Auditor General           | Jannie S Marais               |
|---------------------------|-------------------------------|
| Treasurer-General         | Nicolaas S Malherbe           |
| Border Pattern:<br>Spades |                               |
| Ornamental Ruling         |                               |
| PICK                      | 56a                           |
| Dimensions                | 21x11.7cm                     |
| Font Size                 | 4.5mm                         |
| Printer                   | Gov. Printing Works, Pretoria |
| Date                      | 28-5-1900                     |
| Intended Prints           | 2,000                         |
| Estimated Prints          | 1,500                         |
| Lowest Serial No          | 501                           |
| Highest Serial No         | 1,980                         |

1. Serial number 1 to 500 was never printed or went missing.