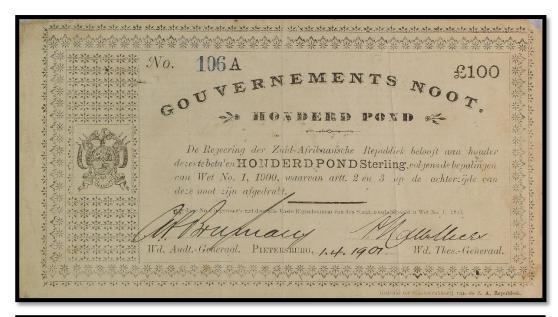

(10) 20 Pounds – Pretoria – 1,126 – 5,000

| Auditor General           | Jannie S Marais                        |
|---------------------------|----------------------------------------|
| Treasurer-General         | Nicolaas S Malherbe                    |
| Border Pattern:<br>Spades |                                        |
| Ornamental Ruling         | 一一・・・・・・・・・・・・・・・・・・・・・・・・・・・・・・・・・・・・ |
| PICK                      | 57b                                    |
| Dimensions                | 21x11.7cm                              |
| Font Size                 | 6mm                                    |
| Printer                   | Gov. Printing Works, Pretoria          |
| Date                      | 28-5-1900                              |
| Intended Prints           | 3,875                                  |
| Estimated Prints          | 3,875                                  |
| Lowest Serial No          | 1,130                                  |
| Highest Serial No         | 4,996                                  |