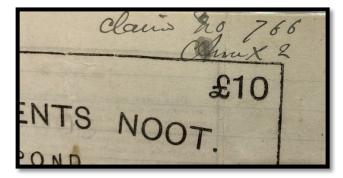

### (7) 10 Pounds – Pretoria – No. 501 – No. 2,000

| Auditor General           | Jannie S Marais               |
|---------------------------|-------------------------------|
| Treasurer-General         | Nicolaas S Malherbe           |
| Border Pattern:<br>Spades |                               |
| Ornamental Ruling         |                               |
| PICK                      | 56a                           |
| Dimensions                | 21x11.7cm                     |
| Font Size                 | 4.5mm                         |
| Printer                   | Gov. Printing Works, Pretoria |
| Date                      | 28-5-1900                     |
| Intended Prints           | 2,000                         |
| Estimated Prints          | 1,500                         |
| Lowest Serial No          | 501                           |
| Highest Serial No         | 1,980                         |

1. Serial number 1 to 500 was never printed or went missing.