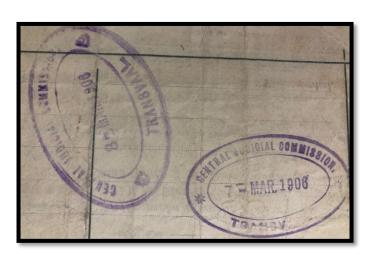

## **CANCELLATION STAMPS & MARKS**

| Туре                                                 | Page |
|------------------------------------------------------|------|
| Type 1 – CJC Cancellation Stamps – Boxes             | 41   |
| Type 2 – CJC Cancellation Stamps – Ovals             | 43   |
| Type 3 – CJC Cancellation Stamps – Long & Borderless | 45   |
| Type 4 – Compensation Commission                     | 45   |
| Type 5 – Transvaal Repatriation Department           | 46   |
| Type 6 – District Commission                         | 46   |
| Type 7 – Combination Stamps                          | 47   |
| Type 8 – Other Stamps                                | 48   |
| Type 9 – 5-Point Star Perforation                    | 51   |
| Type 10 – Punch Hole Perforation                     | 52   |
| Type 11 – Handwritten Cancellations                  | 52   |