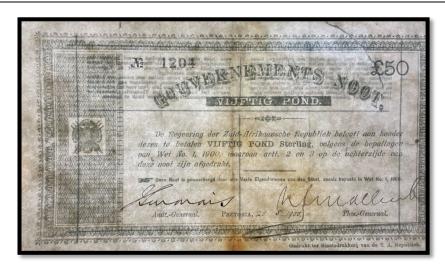

## (4) 5 Pounds – Pretoria – No. 1 – No. 1,000

| <b>Auditor General</b>    | Jannie S Marais               |
|---------------------------|-------------------------------|
| Treasurer-General         | Nicolaas S Malherbe           |
| Border Pattern:<br>Spades |                               |
| Ornamental Ruling         | - TONE OF THE O               |
| PICK                      | 55a                           |
| Dimensions                | 21x11.7cm                     |
| Font Size                 | 4.5mm                         |
| Printer                   | Gov. Printing Works, Pretoria |
| Date                      | 28-5-1900                     |
| Intended Prints           | 1,000                         |
| Estimated Prints          | 1,000                         |
| Lowest Serial No          | 3                             |
| Highest Serial No         | 991                           |

## (5) 5 Pounds – Pretoria – No. 1,001 – No. 6,000

| •                                  |                               |
|------------------------------------|-------------------------------|
| Auditor General                    | Jannie S Marais               |
| Treasurer-General                  | Nicolaas S Malherbe           |
| Border Pattern:<br>Stars & Crosses |                               |
| Ornamental Ruling                  |                               |
| PICK                               | 55b                           |
| Dimensions                         | 21x11.7cm                     |
| Font Size                          | 4.5mm                         |
| Printer                            | Gov. Printing Works, Pretoria |
| Date                               | 28-5-1900                     |
| Intended Prints                    | 5,000                         |
| Estimated Prints                   | 5,000                         |
| Lowest Serial No                   | 1,041                         |
| Highest Serial No                  | 5,991                         |

## (6) 5 Pounds – Pretoria – 6,001 – 13,000

| A !!! C . !               |                                        |
|---------------------------|----------------------------------------|
| Auditor General           | Jannie S Marais                        |
| Treasurer-General         | Nicolaas S Malherbe                    |
| Border Pattern:<br>Spades |                                        |
| Ornamental Ruling         | 一・・・・・・・・・・・・・・・・・・・・・・・・・・・・・・・・・・・・・ |
| PICK                      | 55c                                    |
| Dimensions                | 21x11.7cm                              |
| Font Size                 | 6mm                                    |
| Printer                   | Gov. Printing Works, Pretoria          |
| Date                      | 28-5-1900                              |
| Intended Prints           | 9,000                                  |
| Estimated Prints          | 7,000                                  |
| Lowest Serial No          | 6,030                                  |
| Highest Serial No         | 12,932                                 |