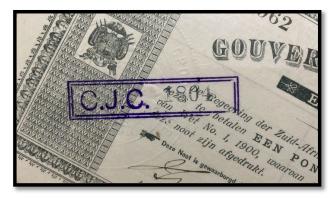

## **CANCELLATION STAMPS & MARKS**

| Туре                                                 | Page |
|------------------------------------------------------|------|
| Type 1 – CJC Cancellation Stamps – Boxes             | 41   |
| Type 2 – CJC Cancellation Stamps – Ovals             | 43   |
| Type 3 – CJC Cancellation Stamps – Long & Borderless | 45   |
| Type 4 – Compensation Commission                     | 45   |
| Type 5 – Transvaal Repatriation Department           | 46   |
| Type 6 – District Commission                         | 46   |
| Type 7 – Combination Stamps                          | 47   |
| Type 8 – Other Stamps                                | 48   |
| Type 9 – 5-Point Star Perforation                    | 51   |
| Type 10 – Punch Hole Perforation                     | 52   |
| Type 11 – Handwritten Cancellations                  | 52   |