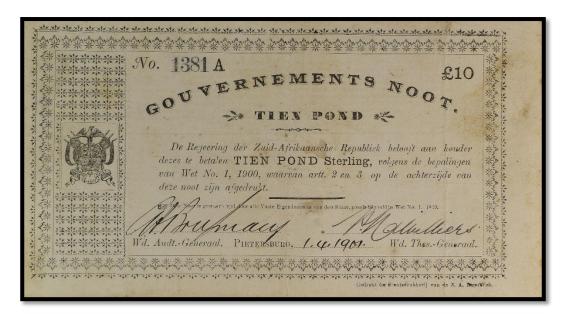

### (7) 10 Pounds – Pretoria – No. 501 – No. 2,000

| Auditor General           | Jannie S Marais               |
|---------------------------|-------------------------------|
| Treasurer-General         | Nicolaas S Malherbe           |
| Border Pattern:<br>Spades |                               |
| Ornamental Ruling         |                               |
| PICK                      | 56a                           |
| Dimensions                | 21x11.7cm                     |
| Font Size                 | 4.5mm                         |
| Printer                   | Gov. Printing Works, Pretoria |
| Date                      | 28-5-1900                     |
| Intended Prints           | 2,000                         |
| Estimated Prints          | 1,500                         |
| Lowest Serial No          | 501                           |
| Highest Serial No         | 1,980                         |

1. Serial number 1 to 500 was never printed or went missing.