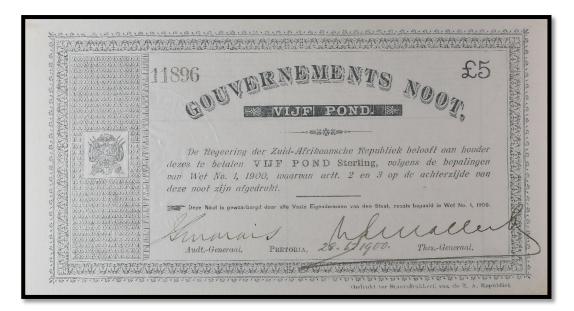

## (2) 1 Pound – Pretoria – No. 3,801 – No. 15,800

| Auditor General                    | Jannie S Marais               |
|------------------------------------|-------------------------------|
| Treasurer-General                  | Nicolaas S Malherbe           |
| Border Pattern:<br>Stars & Crosses |                               |
| Ornamental Ruling                  | <b>──◇Ð◇Ø◇</b>                |
| PICK                               | 54b                           |
| Dimensions                         | 21x11.7cm                     |
| Font Size                          | 4.5mm                         |
| Printer                            | Gov. Printing Works, Pretoria |
| Date                               | 28-5-1900                     |
| Intended Prints                    | 12,000                        |
| Estimated Prints                   | 12,000                        |
| Lowest Serial No                   | 3,804                         |
| Highest Serial No                  | 15,799                        |