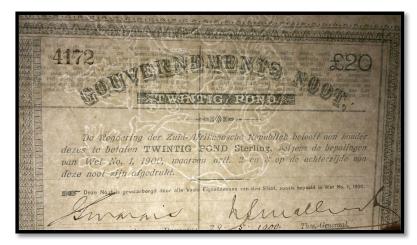

### (9) 20 Pounds – Pretoria – No. 1 – No. 1,125

| Auditor General           | Jannie S Marais                        |
|---------------------------|----------------------------------------|
| Treasurer-General         | Nicolaas S Malherbe                    |
| Border Pattern:<br>Spades |                                        |
| Ornamental Ruling         | 一・・・・・・・・・・・・・・・・・・・・・・・・・・・・・・・・・・・・・ |
| PICK                      | 57a                                    |
| Dimensions                | 21x11.7cm                              |
| Font Size                 | 4.5mm                                  |
| Printer                   | Gov. Printing Works, Pretoria          |
| Date                      | 28-5-1900                              |
| Intended Prints           | 1,125                                  |
| Estimated Prints          | 1,125                                  |
| Lowest Serial No          | 11                                     |
| Highest Serial No         | 1,121                                  |