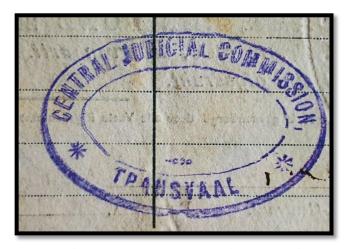

## **CANCELLATION STAMPS & MARKS**

| Туре                                                 | Page |
|------------------------------------------------------|------|
| Type 1 – CJC Cancellation Stamps – Boxes             | 41   |
| Type 2 – CJC Cancellation Stamps – Ovals             | 43   |
| Type 3 – CJC Cancellation Stamps – Long & Borderless | 45   |
| Type 4 – Compensation Commission                     | 45   |
| Type 5 – Transvaal Repatriation Department           | 46   |
| Type 6 – District Commission                         | 46   |
| Type 7 – Combination Stamps                          | 47   |
| Type 8 – Other Stamps                                | 48   |
| Type 9 – 5-Point Star Perforation                    | 51   |
| Type 10 – Punch Hole Perforation                     | 52   |
| Type 11 – Handwritten Cancellations                  | 52   |