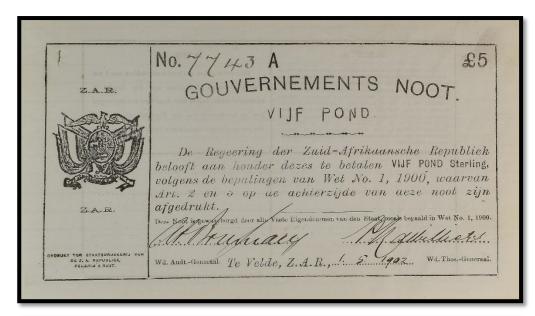

## (6) 5 Pounds – Pretoria – 6,001 – 13,000

| A !!! C . !               |                                        |
|---------------------------|----------------------------------------|
| Auditor General           | Jannie S Marais                        |
| Treasurer-General         | Nicolaas S Malherbe                    |
| Border Pattern:<br>Spades |                                        |
| Ornamental Ruling         | 一・・・・・・・・・・・・・・・・・・・・・・・・・・・・・・・・・・・・・ |
| PICK                      | 55c                                    |
| Dimensions                | 21x11.7cm                              |
| Font Size                 | 6mm                                    |
| Printer                   | Gov. Printing Works, Pretoria          |
| Date                      | 28-5-1900                              |
| Intended Prints           | 9,000                                  |
| Estimated Prints          | 7,000                                  |
| Lowest Serial No          | 6,030                                  |
| Highest Serial No         | 12,932                                 |