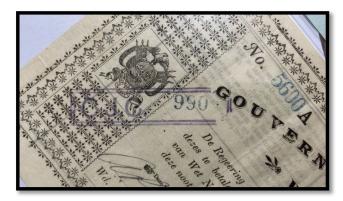

## (4) 5 Pounds – Pretoria – No. 1 – No. 1,000

| <b>Auditor General</b>    | Jannie S Marais               |
|---------------------------|-------------------------------|
| Treasurer-General         | Nicolaas S Malherbe           |
| Border Pattern:<br>Spades |                               |
| Ornamental Ruling         | - TONE OF THE O               |
| PICK                      | 55a                           |
| Dimensions                | 21x11.7cm                     |
| Font Size                 | 4.5mm                         |
| Printer                   | Gov. Printing Works, Pretoria |
| Date                      | 28-5-1900                     |
| Intended Prints           | 1,000                         |
| Estimated Prints          | 1,000                         |
| Lowest Serial No          | 3                             |
| Highest Serial No         | 991                           |