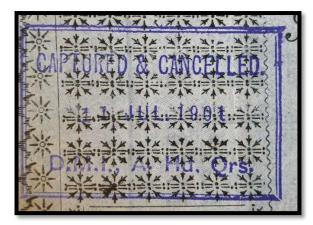

## **CANCELLATION STAMPS & MARKS**

| Туре                                                 | Page |
|------------------------------------------------------|------|
| Type 1 – CJC Cancellation Stamps – Boxes             | 41   |
| Type 2 – CJC Cancellation Stamps – Ovals             | 43   |
| Type 3 – CJC Cancellation Stamps – Long & Borderless | 45   |
| Type 4 – Compensation Commission                     | 45   |
| Type 5 – Transvaal Repatriation Department           | 46   |
| Type 6 – District Commission                         | 46   |
| Type 7 – Combination Stamps                          | 47   |
| Type 8 – Other Stamps                                | 48   |
| Type 9 – 5-Point Star Perforation                    | 51   |
| Type 10 – Punch Hole Perforation                     | 52   |
| Type 11 – Handwritten Cancellations                  | 52   |