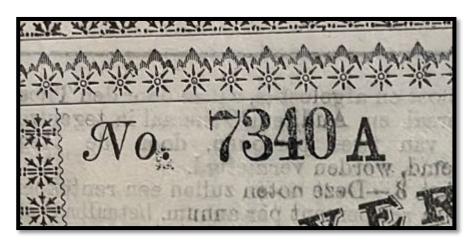

## (2) 1 Pound – Pretoria – No. 3,801 – No. 15,800

| Auditor General                    | Jannie S Marais               |
|------------------------------------|-------------------------------|
| Treasurer-General                  | Nicolaas S Malherbe           |
| Border Pattern:<br>Stars & Crosses |                               |
| Ornamental Ruling                  | <b>──◇Ð◇Ø◇</b>                |
| PICK                               | 54b                           |
| Dimensions                         | 21x11.7cm                     |
| Font Size                          | 4.5mm                         |
| Printer                            | Gov. Printing Works, Pretoria |
| Date                               | 28-5-1900                     |
| Intended Prints                    | 12,000                        |
| Estimated Prints                   | 12,000                        |
| Lowest Serial No                   | 3,804                         |
| Highest Serial No                  | 15,799                        |