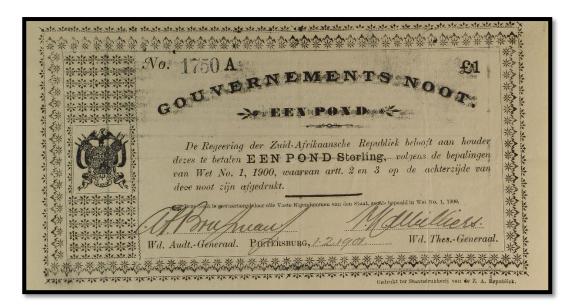

## (3) 1 Pound – Pretoria – 15,801 – 19,100

| Auditor General           | Jannie S Marais               |
|---------------------------|-------------------------------|
| Treasurer-General         | Nicolaas S Malherbe           |
| Border Pattern:<br>Spades |                               |
| Ornamental Ruling         |                               |
| PICK                      | 54c                           |
| Dimensions                | 21x11.7cm                     |
| Font Size                 | 6mm                           |
| Printer                   | Gov. Printing Works, Pretoria |
| Date                      | 28-5-1900                     |
| Intended Prints           | 9,200                         |
| Estimated Prints          | 3,300                         |
| Lowest Serial No          | 15,832                        |
| Highest Serial No         | 19,046                        |