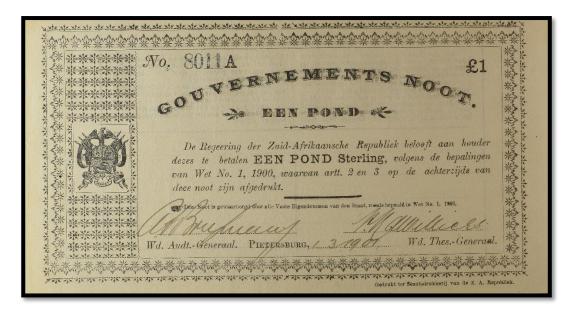

## (2) 1 Pound – Pretoria – No. 3,801 – No. 15,800

| Auditor General                    | Jannie S Marais               |
|------------------------------------|-------------------------------|
| Treasurer-General                  | Nicolaas S Malherbe           |
| Border Pattern:<br>Stars & Crosses |                               |
| Ornamental Ruling                  | <b>──◇Ð◇Ø◇</b>                |
| PICK                               | 54b                           |
| Dimensions                         | 21x11.7cm                     |
| Font Size                          | 4.5mm                         |
| Printer                            | Gov. Printing Works, Pretoria |
| Date                               | 28-5-1900                     |
| Intended Prints                    | 12,000                        |
| Estimated Prints                   | 12,000                        |
| Lowest Serial No                   | 3,804                         |
| Highest Serial No                  | 15,799                        |