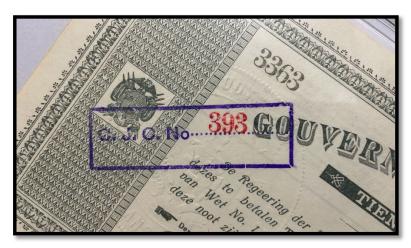

## **CANCELLATION STAMPS & MARKS**

| Туре                                                 | Page |
|------------------------------------------------------|------|
| Type 1 – CJC Cancellation Stamps – Boxes             | 41   |
| Type 2 – CJC Cancellation Stamps – Ovals             | 43   |
| Type 3 – CJC Cancellation Stamps – Long & Borderless | 45   |
| Type 4 – Compensation Commission                     | 45   |
| Type 5 – Transvaal Repatriation Department           | 46   |
| Type 6 – District Commission                         | 46   |
| Type 7 – Combination Stamps                          | 47   |
| Type 8 – Other Stamps                                | 48   |
| Type 9 – 5-Point Star Perforation                    | 51   |
| Type 10 – Punch Hole Perforation                     | 52   |
| Type 11 – Handwritten Cancellations                  | 52   |