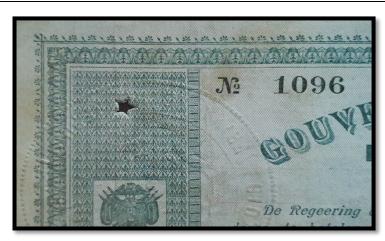

## **CANCELLATION STAMPS & MARKS**

| Туре                                                 | Page |
|------------------------------------------------------|------|
| Type 1 – CJC Cancellation Stamps – Boxes             | 41   |
| Type 2 – CJC Cancellation Stamps – Ovals             | 43   |
| Type 3 – CJC Cancellation Stamps – Long & Borderless | 45   |
| Type 4 – Compensation Commission                     | 45   |
| Type 5 – Transvaal Repatriation Department           | 46   |
| Type 6 – District Commission                         | 46   |
| Type 7 – Combination Stamps                          | 47   |
| Type 8 – Other Stamps                                | 48   |
| Type 9 – 5-Point Star Perforation                    | 51   |
| Type 10 – Punch Hole Perforation                     | 52   |
| Type 11 – Handwritten Cancellations                  | 52   |