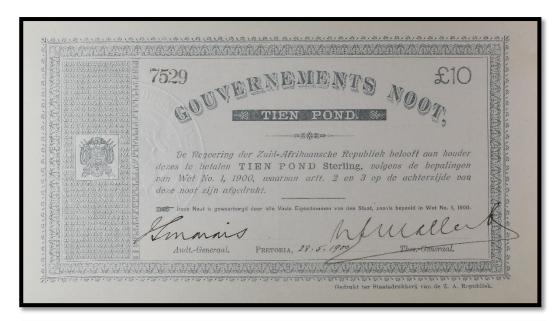

#### (8) 10 Pounds – Pretoria – 2,001 – 10,000

| Auditor General           | Jannie S Marais               |
|---------------------------|-------------------------------|
| Treasurer-General         | Nicolaas S Malherbe           |
|                           | Nicolads 3 Mainer be          |
| Border Pattern:<br>Spades |                               |
| Ornamental Ruling         | 一一一                           |
| PICK                      | 56b                           |
| Dimensions                | 21x11.7cm                     |
| Font Size                 | 6mm                           |
| Printer                   | Gov. Printing Works, Pretoria |
| Date                      | 28-5-1900                     |
| Intended Prints           | 8,000                         |
| Estimated Prints          | 8,000                         |
| Lowest Serial No          | 2,021                         |
| Highest Serial No         | 9,895                         |

1. "No." omitted from serial number.