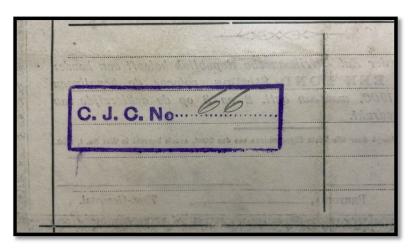

## **CANCELLATION STAMPS & MARKS**

| Туре                                                 | Page |
|------------------------------------------------------|------|
| Type 1 – CJC Cancellation Stamps – Boxes             | 41   |
| Type 2 – CJC Cancellation Stamps – Ovals             | 43   |
| Type 3 – CJC Cancellation Stamps – Long & Borderless | 45   |
| Type 4 – Compensation Commission                     | 45   |
| Type 5 – Transvaal Repatriation Department           | 46   |
| Type 6 – District Commission                         | 46   |
| Type 7 – Combination Stamps                          | 47   |
| Type 8 – Other Stamps                                | 48   |
| Type 9 – 5-Point Star Perforation                    | 51   |
| Type 10 – Punch Hole Perforation                     | 52   |
| Type 11 – Handwritten Cancellations                  | 52   |