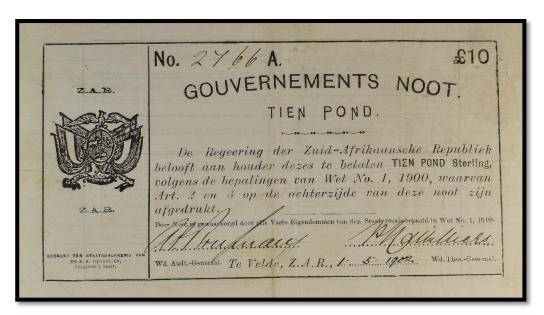

#### **Pretoria Issues 1900**

On Monday, 28 May 1900, more than 7 months into the second Anglo Boer-War, the Government signed a new law authorizing the issue of Emergency Paper Currency for the purpose of funding the Republic's financial obligations. This law became known as the ZAR Law No. 1 of 1900. These notes would be printed at the then modern State Printing Works in Pretoria in denominations of £1, £5, £10, £20, £50 and £100.

From recent research, it was concluded that the Pretoria issues may have been issued in three different prints or issues. Some design issues occurred in the second and third print. The two lower denominations, 1 and 5 Pounds were printed in all three prints or issues, while the 10 and 20 Pounds were issued in the 1<sup>st</sup> and 3<sup>rd</sup> prints and 50 & 100 Pounds were only issued in the 1<sup>st</sup> print.