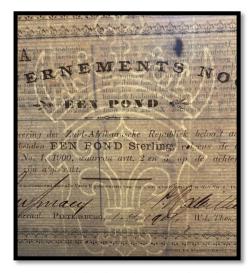

## (4) 5 Pounds – Pretoria – No. 1 – No. 1,000

| <b>Auditor General</b>    | Jannie S Marais               |
|---------------------------|-------------------------------|
| Treasurer-General         | Nicolaas S Malherbe           |
| Border Pattern:<br>Spades |                               |
| Ornamental Ruling         | - TONE OF THE O               |
| PICK                      | 55a                           |
| Dimensions                | 21x11.7cm                     |
| Font Size                 | 4.5mm                         |
| Printer                   | Gov. Printing Works, Pretoria |
| Date                      | 28-5-1900                     |
| Intended Prints           | 1,000                         |
| Estimated Prints          | 1,000                         |
| Lowest Serial No          | 3                             |
| Highest Serial No         | 991                           |