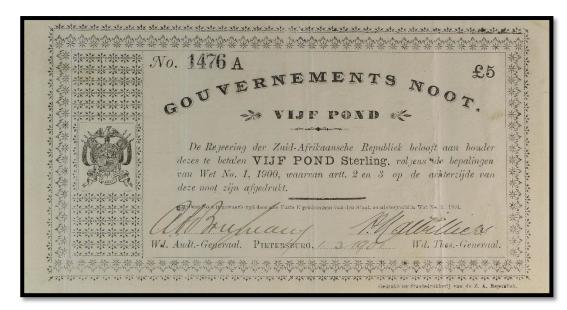

## (2) 1 Pound – Pretoria – No. 3,801 – No. 15,800

| Auditor General                    | Jannie S Marais               |
|------------------------------------|-------------------------------|
| Treasurer-General                  | Nicolaas S Malherbe           |
| Border Pattern:<br>Stars & Crosses |                               |
| Ornamental Ruling                  | <b>──◇Ð◇Ø◇</b>                |
| PICK                               | 54b                           |
| Dimensions                         | 21x11.7cm                     |
| Font Size                          | 4.5mm                         |
| Printer                            | Gov. Printing Works, Pretoria |
| Date                               | 28-5-1900                     |
| Intended Prints                    | 12,000                        |
| Estimated Prints                   | 12,000                        |
| Lowest Serial No                   | 3,804                         |
| Highest Serial No                  | 15,799                        |