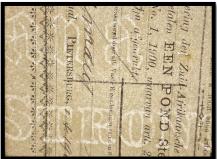

## (2) 1 Pound – Pretoria – No. 3,801 – No. 15,800

| Auditor General                    | Jannie S Marais               |
|------------------------------------|-------------------------------|
| Treasurer-General                  | Nicolaas S Malherbe           |
| Border Pattern:<br>Stars & Crosses |                               |
| Ornamental Ruling                  | <b>──◇Ð◇Ø◇</b>                |
| PICK                               | 54b                           |
| Dimensions                         | 21x11.7cm                     |
| Font Size                          | 4.5mm                         |
| Printer                            | Gov. Printing Works, Pretoria |
| Date                               | 28-5-1900                     |
| Intended Prints                    | 12,000                        |
| Estimated Prints                   | 12,000                        |
| Lowest Serial No                   | 3,804                         |
| Highest Serial No                  | 15,799                        |