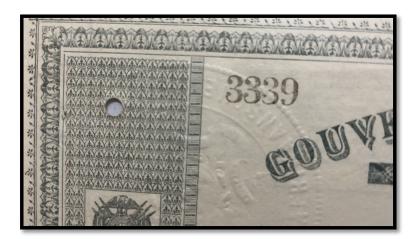

## **CANCELLATION STAMPS & MARKS**

| Туре                                                 | Page |
|------------------------------------------------------|------|
| Type 1 – CJC Cancellation Stamps – Boxes             | 41   |
| Type 2 – CJC Cancellation Stamps – Ovals             | 43   |
| Type 3 – CJC Cancellation Stamps – Long & Borderless | 45   |
| Type 4 – Compensation Commission                     | 45   |
| Type 5 – Transvaal Repatriation Department           | 46   |
| Type 6 – District Commission                         | 46   |
| Type 7 – Combination Stamps                          | 47   |
| Type 8 – Other Stamps                                | 48   |
| Type 9 – 5-Point Star Perforation                    | 51   |
| Type 10 – Punch Hole Perforation                     | 52   |
| Type 11 – Handwritten Cancellations                  | 52   |