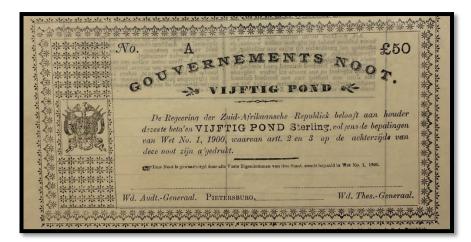

### (9) 20 Pounds – Pretoria – No. 1 – No. 1,125

| Auditor General           | Jannie S Marais                        |
|---------------------------|----------------------------------------|
| Treasurer-General         | Nicolaas S Malherbe                    |
| Border Pattern:<br>Spades |                                        |
| Ornamental Ruling         | 一・・・・・・・・・・・・・・・・・・・・・・・・・・・・・・・・・・・・・ |
| PICK                      | 57a                                    |
| Dimensions                | 21x11.7cm                              |
| Font Size                 | 4.5mm                                  |
| Printer                   | Gov. Printing Works, Pretoria          |
| Date                      | 28-5-1900                              |
| Intended Prints           | 1,125                                  |
| Estimated Prints          | 1,125                                  |
| Lowest Serial No          | 11                                     |
| Highest Serial No         | 1,121                                  |