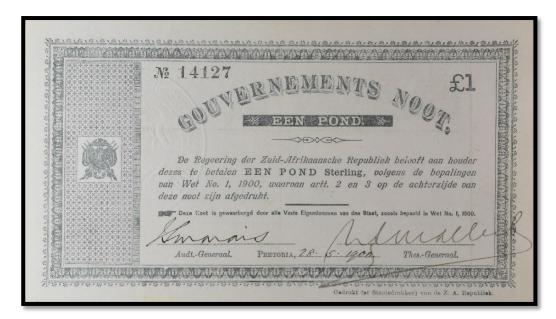

## (2) 1 Pound – Pretoria – No. 3,801 – No. 15,800

| Auditor General                    | Jannie S Marais               |
|------------------------------------|-------------------------------|
| Treasurer-General                  | Nicolaas S Malherbe           |
| Border Pattern:<br>Stars & Crosses |                               |
| Ornamental Ruling                  | <b>──◇Ð◇Ø◇</b>                |
| PICK                               | 54b                           |
| Dimensions                         | 21x11.7cm                     |
| Font Size                          | 4.5mm                         |
| Printer                            | Gov. Printing Works, Pretoria |
| Date                               | 28-5-1900                     |
| Intended Prints                    | 12,000                        |
| Estimated Prints                   | 12,000                        |
| Lowest Serial No                   | 3,804                         |
| Highest Serial No                  | 15,799                        |