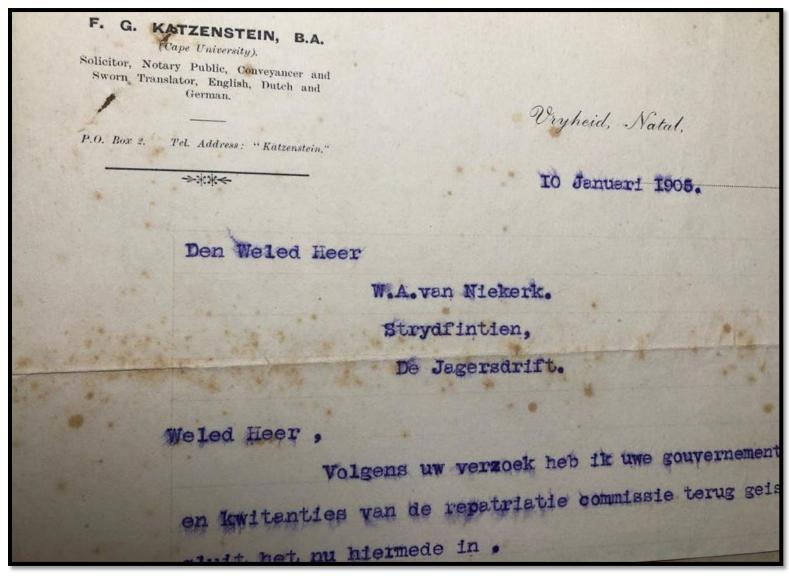

## **CANCELLATION STAMPS & MARKS**

| Туре                                                 | Page |
|------------------------------------------------------|------|
| Type 1 – CJC Cancellation Stamps – Boxes             | 41   |
| Type 2 – CJC Cancellation Stamps – Ovals             | 43   |
| Type 3 – CJC Cancellation Stamps – Long & Borderless | 45   |
| Type 4 – Compensation Commission                     | 45   |
| Type 5 – Transvaal Repatriation Department           | 46   |
| Type 6 – District Commission                         | 46   |
| Type 7 – Combination Stamps                          | 47   |
| Type 8 – Other Stamps                                | 48   |
| Type 9 – 5-Point Star Perforation                    | 51   |
| Type 10 – Punch Hole Perforation                     | 52   |
| Type 11 – Handwritten Cancellations                  | 52   |