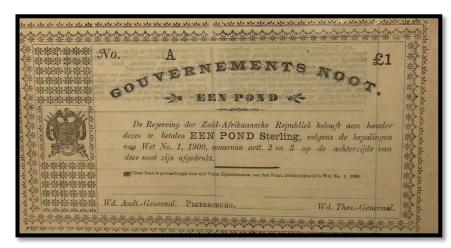

## (3) 1 Pound – Pretoria – 15,801 – 19,100

| Auditor General           | Jannie S Marais               |
|---------------------------|-------------------------------|
| Treasurer-General         | Nicolaas S Malherbe           |
| Border Pattern:<br>Spades |                               |
| Ornamental Ruling         |                               |
| PICK                      | 54c                           |
| Dimensions                | 21x11.7cm                     |
| Font Size                 | 6mm                           |
| Printer                   | Gov. Printing Works, Pretoria |
| Date                      | 28-5-1900                     |
| Intended Prints           | 9,200                         |
| Estimated Prints          | 3,300                         |
| Lowest Serial No          | 15,832                        |
| Highest Serial No         | 19,046                        |

- 1. Serial 19101 25000 was never printed or went missing.
- 2. "No." omitted from serial number.