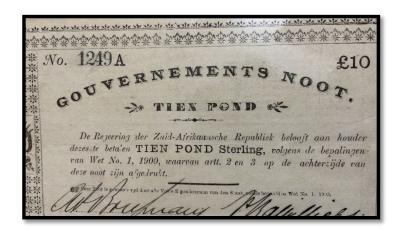

### (9) 20 Pounds – Pretoria – No. 1 – No. 1,125

| Auditor General           | Jannie S Marais                        |
|---------------------------|----------------------------------------|
| Treasurer-General         | Nicolaas S Malherbe                    |
| Border Pattern:<br>Spades |                                        |
| Ornamental Ruling         | 一・・・・・・・・・・・・・・・・・・・・・・・・・・・・・・・・・・・・・ |
| PICK                      | 57a                                    |
| Dimensions                | 21x11.7cm                              |
| Font Size                 | 4.5mm                                  |
| Printer                   | Gov. Printing Works, Pretoria          |
| Date                      | 28-5-1900                              |
| Intended Prints           | 1,125                                  |
| Estimated Prints          | 1,125                                  |
| Lowest Serial No          | 11                                     |
| Highest Serial No         | 1,121                                  |