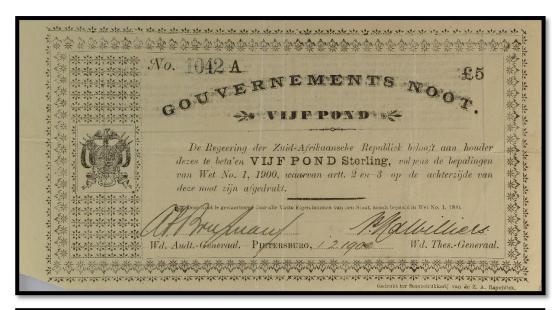

## (2) 1 Pound – Pretoria – No. 3,801 – No. 15,800

| Auditor General                    | Jannie S Marais               |
|------------------------------------|-------------------------------|
| Treasurer-General                  | Nicolaas S Malherbe           |
| Border Pattern:<br>Stars & Crosses |                               |
| Ornamental Ruling                  | <b>──◇Ð◇Ø◇</b>                |
| PICK                               | 54b                           |
| Dimensions                         | 21x11.7cm                     |
| Font Size                          | 4.5mm                         |
| Printer                            | Gov. Printing Works, Pretoria |
| Date                               | 28-5-1900                     |
| Intended Prints                    | 12,000                        |
| Estimated Prints                   | 12,000                        |
| Lowest Serial No                   | 3,804                         |
| Highest Serial No                  | 15,799                        |