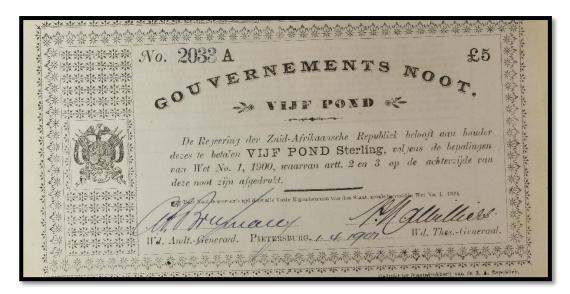

## (4) 5 Pounds – Pretoria – No. 1 – No. 1,000

| <b>Auditor General</b>    | Jannie S Marais               |
|---------------------------|-------------------------------|
| Treasurer-General         | Nicolaas S Malherbe           |
| Border Pattern:<br>Spades |                               |
| Ornamental Ruling         | - TONE OF THE O               |
| PICK                      | 55a                           |
| Dimensions                | 21x11.7cm                     |
| Font Size                 | 4.5mm                         |
| Printer                   | Gov. Printing Works, Pretoria |
| Date                      | 28-5-1900                     |
| Intended Prints           | 1,000                         |
| Estimated Prints          | 1,000                         |
| Lowest Serial No          | 3                             |
| Highest Serial No         | 991                           |

## (5) 5 Pounds – Pretoria – No. 1,001 – No. 6,000

| •                                  |                               |
|------------------------------------|-------------------------------|
| Auditor General                    | Jannie S Marais               |
| Treasurer-General                  | Nicolaas S Malherbe           |
| Border Pattern:<br>Stars & Crosses |                               |
| Ornamental Ruling                  |                               |
| PICK                               | 55b                           |
| Dimensions                         | 21x11.7cm                     |
| Font Size                          | 4.5mm                         |
| Printer                            | Gov. Printing Works, Pretoria |
| Date                               | 28-5-1900                     |
| Intended Prints                    | 5,000                         |
| Estimated Prints                   | 5,000                         |
| Lowest Serial No                   | 1,041                         |
| Highest Serial No                  | 5,991                         |

## (6) 5 Pounds – Pretoria – 6,001 – 13,000

| A !!! C . !               |                                        |
|---------------------------|----------------------------------------|
| Auditor General           | Jannie S Marais                        |
| Treasurer-General         | Nicolaas S Malherbe                    |
| Border Pattern:<br>Spades |                                        |
| Ornamental Ruling         | 一・・・・・・・・・・・・・・・・・・・・・・・・・・・・・・・・・・・・・ |
| PICK                      | 55c                                    |
| Dimensions                | 21x11.7cm                              |
| Font Size                 | 6mm                                    |
| Printer                   | Gov. Printing Works, Pretoria          |
| Date                      | 28-5-1900                              |
| Intended Prints           | 9,000                                  |
| Estimated Prints          | 7,000                                  |
| Lowest Serial No          | 6,030                                  |
| Highest Serial No         | 12,932                                 |