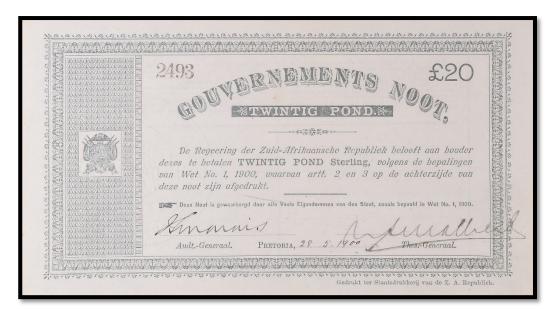

### (9) 20 Pounds – Pretoria – No. 1 – No. 1,125

| Auditor General           | Jannie S Marais                        |
|---------------------------|----------------------------------------|
| Treasurer-General         | Nicolaas S Malherbe                    |
| Border Pattern:<br>Spades |                                        |
| Ornamental Ruling         | 一・・・・・・・・・・・・・・・・・・・・・・・・・・・・・・・・・・・・・ |
| PICK                      | 57a                                    |
| Dimensions                | 21x11.7cm                              |
| Font Size                 | 4.5mm                                  |
| Printer                   | Gov. Printing Works, Pretoria          |
| Date                      | 28-5-1900                              |
| Intended Prints           | 1,125                                  |
| Estimated Prints          | 1,125                                  |
| Lowest Serial No          | 11                                     |
| Highest Serial No         | 1,121                                  |