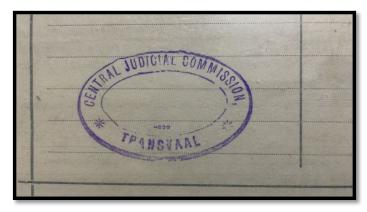

## **CANCELLATION STAMPS & MARKS**

| Туре                                                 | Page |
|------------------------------------------------------|------|
| Type 1 – CJC Cancellation Stamps – Boxes             | 41   |
| Type 2 – CJC Cancellation Stamps – Ovals             | 43   |
| Type 3 – CJC Cancellation Stamps – Long & Borderless | 45   |
| Type 4 – Compensation Commission                     | 45   |
| Type 5 – Transvaal Repatriation Department           | 46   |
| Type 6 – District Commission                         | 46   |
| Type 7 – Combination Stamps                          | 47   |
| Type 8 – Other Stamps                                | 48   |
| Type 9 – 5-Point Star Perforation                    | 51   |
| Type 10 – Punch Hole Perforation                     | 52   |
| Type 11 – Handwritten Cancellations                  | 52   |