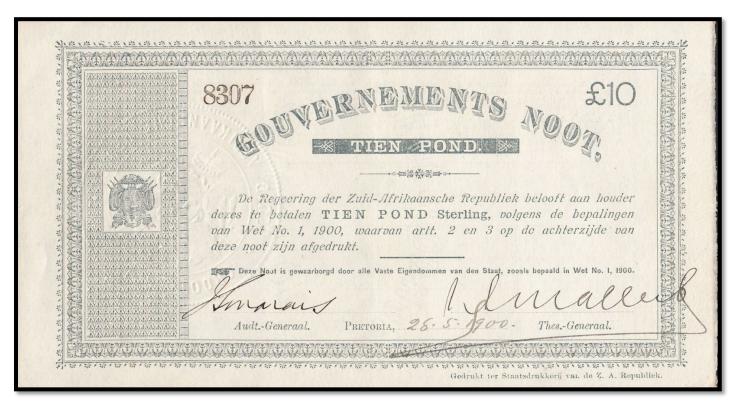

### (7) 10 Pounds – Pretoria – No. 501 – No. 2,000

| Auditor General           | Jannie S Marais               |
|---------------------------|-------------------------------|
| Treasurer-General         | Nicolaas S Malherbe           |
| Border Pattern:<br>Spades |                               |
| Ornamental Ruling         |                               |
| PICK                      | 56a                           |
| Dimensions                | 21x11.7cm                     |
| Font Size                 | 4.5mm                         |
| Printer                   | Gov. Printing Works, Pretoria |
| Date                      | 28-5-1900                     |
| Intended Prints           | 2,000                         |
| Estimated Prints          | 1,500                         |
| Lowest Serial No          | 501                           |
| Highest Serial No         | 1,980                         |

1. Serial number 1 to 500 was never printed or went missing.