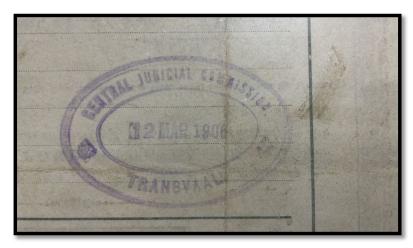

## **CANCELLATION STAMPS & MARKS**

| Туре                                                 | Page |
|------------------------------------------------------|------|
| Type 1 – CJC Cancellation Stamps – Boxes             | 41   |
| Type 2 – CJC Cancellation Stamps – Ovals             | 43   |
| Type 3 – CJC Cancellation Stamps – Long & Borderless | 45   |
| Type 4 – Compensation Commission                     | 45   |
| Type 5 – Transvaal Repatriation Department           | 46   |
| Type 6 – District Commission                         | 46   |
| Type 7 – Combination Stamps                          | 47   |
| Type 8 – Other Stamps                                | 48   |
| Type 9 – 5-Point Star Perforation                    | 51   |
| Type 10 – Punch Hole Perforation                     | 52   |
| Type 11 – Handwritten Cancellations                  | 52   |