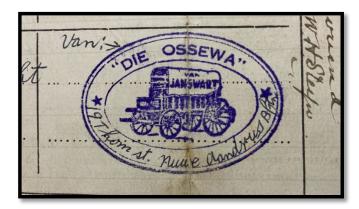

## **CANCELLATION STAMPS & MARKS**

| Туре                                                 | Page |
|------------------------------------------------------|------|
| Type 1 – CJC Cancellation Stamps – Boxes             | 41   |
| Type 2 – CJC Cancellation Stamps – Ovals             | 43   |
| Type 3 – CJC Cancellation Stamps – Long & Borderless | 45   |
| Type 4 – Compensation Commission                     | 45   |
| Type 5 – Transvaal Repatriation Department           | 46   |
| Type 6 – District Commission                         | 46   |
| Type 7 – Combination Stamps                          | 47   |
| Type 8 – Other Stamps                                | 48   |
| Type 9 – 5-Point Star Perforation                    | 51   |
| Type 10 – Punch Hole Perforation                     | 52   |
| Type 11 – Handwritten Cancellations                  | 52   |